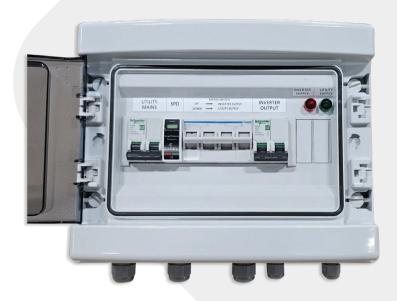

## SYNAPSE Combiner AC Input & AC Back up Output Board

# For Use With Synapse Ultra -5K Hybrid Inverters ACDB-SYN-UL5K-I25A-23OV-II-1O

#### Features

- IP65
- Contains Grid Input and Essential Loads output circuits
- Fully Wired Time Saving
- This Product is designed to provide the complete input to inverter from grid circuits, as well as the back up output circuits.
- This assembly also contains a change over switch bypassing inverter back up port in case of fault and supplying back up circuits with grid power.
- Indicator lights are supplied for both Grid status and Back Up Port Status.
- The enclosure provides excellent protection against the elements and is UV stabilized.
- Pre-wired internal switchgear assists with super fast installation.

### ACDB-SYN-UL5K-I25A-230V-II-10

| Technical Data                    |                                                                                     |
|-----------------------------------|-------------------------------------------------------------------------------------|
| Grid Input to Inverter            | 1 x 25A Double Pole Circuit Breaker and 1 x 230Vac Type 2 Surge Protection Device – |
|                                   | Recommended connection cable minimum – 4mm2                                         |
| Back Up Output To Essential Loads | 1 x 25A Double Pole/ 1 x 25A ELCB-30Ma/1 x 16A 1Pole Plugs circuit breaker          |
| Inverter Bypass                   | 63A Change over switch                                                              |
| Surge Protection Device           | Yes – Type 2 Surge Protection Grid Input Circuit                                    |
| System Voltage                    | 230Vac                                                                              |
| Earth Stud                        | Yes- Internal/External                                                              |
| Internal Wiring                   | Fully completed Internal Wiring                                                     |
| IP Rating                         | IP65                                                                                |
| Enclosure Material                | ABS                                                                                 |
| Enclosure Colour                  | RAL 7032                                                                            |
| UV Stabilised                     | Yes                                                                                 |
| Additional Heat Dissipation       | Yes- 1 x M12-IP65 Breather Plugs Included                                           |
| Enclosure Size                    | CDN12PT (246 X 310 X 148)                                                           |