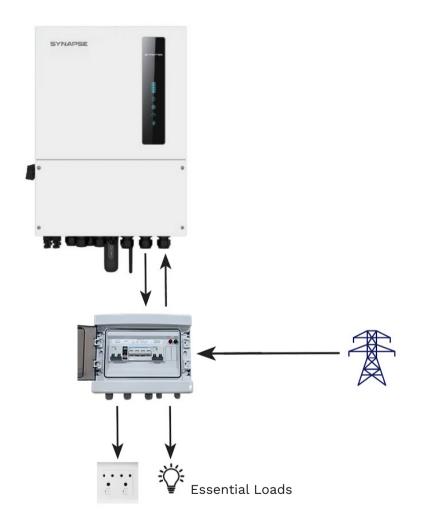

## SYNAPSE Combiner AC Input & AC Back up Output Board

# For Use With Synapse Ultra -5K Hybrid Inverters ACDB-SYN-UL5K-I25A-23OV-II-1O

#### Features

- IP65
- Contains Grid Input and Essential Loads output circuits
- Fully Wired Time Saving
- This Product is designed to provide the complete input to inverter from grid circuits, as well as the back up output circuits.
- This assembly also contains a change over switch bypassing inverter back up port in case of fault and supplying back up circuits with grid power.
- Indicator lights are supplied for both Grid status and Back Up Port Status.
- The enclosure provides excellent protection against the elements and is UV stabilized.
- Pre-wired internal switchgear assists with super fast installation.