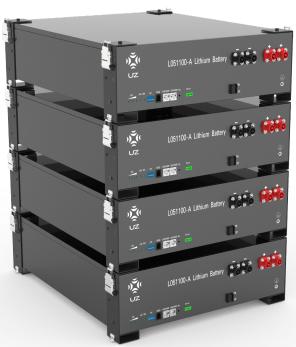

#### Features

- Most-Safe LFP Battery Inside
- Most Compact Design
- Single Unit High Power Yield <sup>1</sup>
- Advanced BMS Control (w/ active balance among packs)
- Multi-parallel Configuration (up to 16 sets <sup>2</sup>)
- Black Out and Emergency Back-up
- Long Life-span Design (10 years)
- IEC62619/IEC61000/IEC62040/UL1973/UL9540A