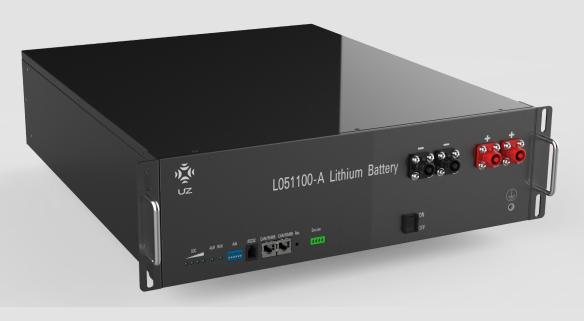

### Power Lite 51.2 V/5 kWh

#### Features

- Most-Safe LFP Battery Inside
- Most Compact Design
- Single Unit High Power Yield <sup>1</sup>
- Advanced BMS Control (w/ active balance among packs)
- Multi-parallel Configuration (up to 16 sets <sup>2</sup>)
- Black Out and Emergency Back-up
- Long Life-span Design (10 years)
- IEC62619/IEC61000/IEC62040/UL1973/UL9540A