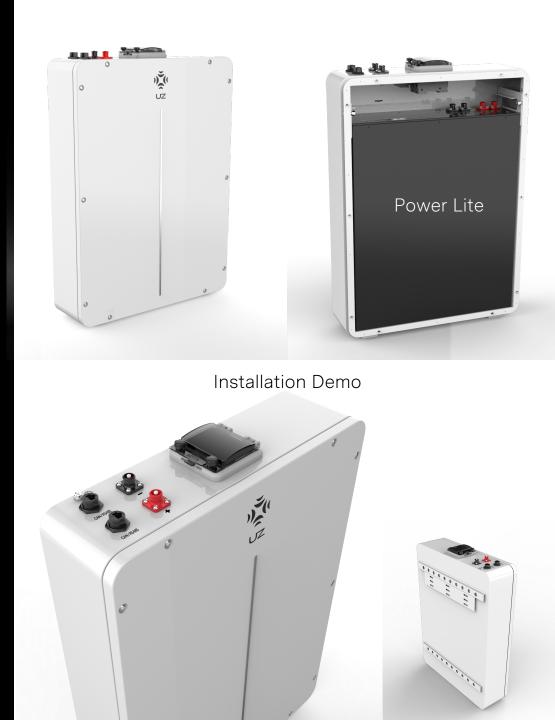

### Power Lite 51.2 V/5 kWh

#### Features

- Most-Safe LFP Battery Inside
- Most Compact Design
- Single Unit High Power Yield <sup>1</sup>
- Advanced BMS Control (w/ active balance among packs)
- Multi-parallel Configuration (up to 16 sets <sup>2</sup>)
- Black Out and Emergency Back-up
- Long Life-span Design (10 years)
- IEC62619/IEC61000/IEC62040/UL1973/UL9540A