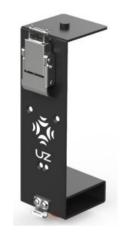

#### H100 Fast Installation Component (FIC)

• 4 pcs to bundle as 1 group for quick installation without using any racks

H100 (1 pcs)

Bundle Installation Demo