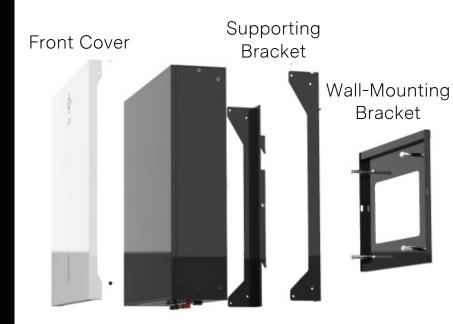

#### C300 Wall-Mounting Component (WMC)

• For a quick on-the-wall installation

Power Lite

Installation Demo