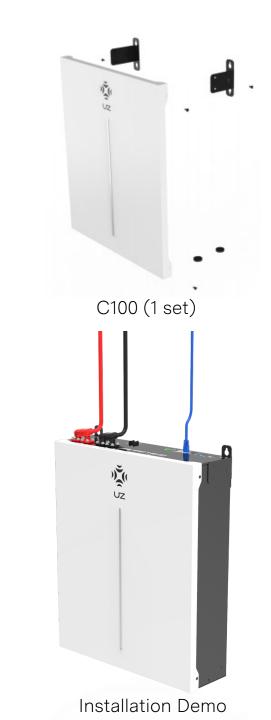

#### C100 Vertical Mounting Component (VMC)

• For a quick on-the-ground installation