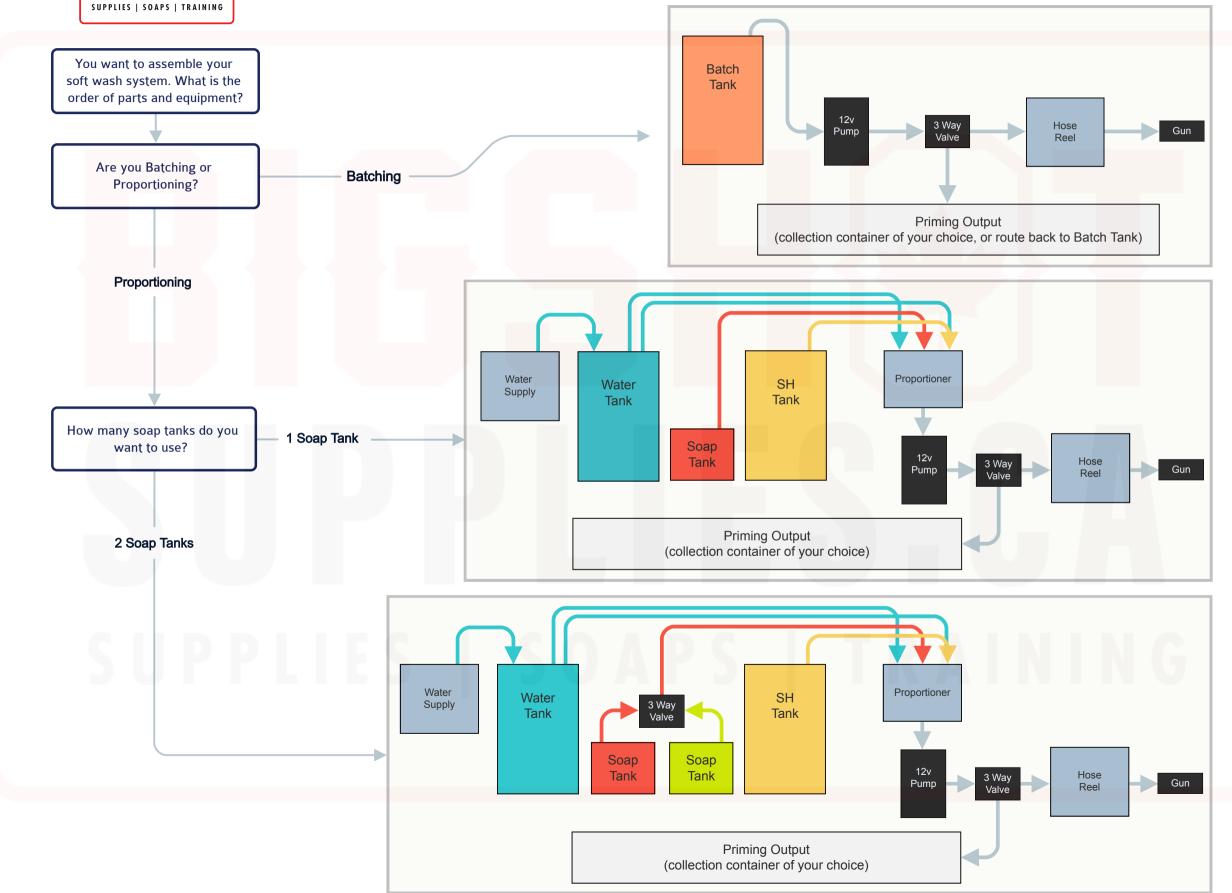

# Soft Wash Setup Guide



# Plumbing Connections

## Water Supply to Water Tank

- 1. Water Tank Fill Fitting Kit H20INLET
- 2. 1" x 3/4" Reducing Nipple N801-100-075PP
- 3. 1" Hudson Float Valve 2240



#### Tank Outputs w/ Drop Down Tubes

- 1. Mikalor Clamps:
  - For 1/2" hose use N75-1921
  - For 3/8" hose use N75-1719
- 2. 90 Elbow, Barb x Thread Poly Fitting:
  - For 1/2" hose use N410-050-050PP
  - For 3/8" hose use N410-038-050PP
- 3. 1/2" Bulkhead TF050EPP
- 4. 1/2 " PVC Adaptor R436-005
- 5. 1/2" PVC Inlet Filter 2102
- 6. 1/2" PVC Pipe (differing length per tank)



### **Proportioner Inputs**

- 1. Mikalor Clamps:
  - For 1/2" hose use N75-1921
  - For 3/8" hose use N75-1719
- 2. Barb x Thread Poly Fittings:
  - For 1/2" hose use N400-050-050PP
  - For 3/8" hose use N400-038-050PP
- 3. Thread x Thread