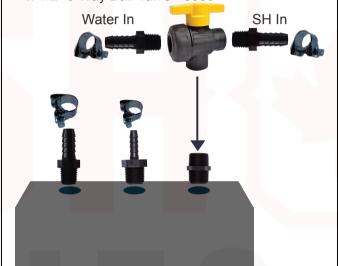

### **Proportioner Inputs**

- 1. Mikalor Clamps:
  - For 1/2" hose use N75-1921
  - For 3/8" hose use N75-1719
- 2. Barb x Thread Poly Fittings:
  - For 1/2" hose use N400-050-050PP
  - For 3/8" hose use N400-038-050PP
- 3. Thread x Thread Nipple N800-050PP
- 4. 1/2" 3 Way Ball Valve 3055