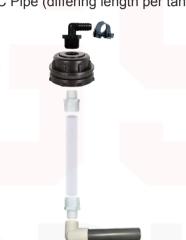

#### Tank Outputs w/ Drop Down Tubes

- 1. Mikalor Clamps:
  - For 1/2" hose use N75-1921
  - For 3/8" hose use N75-1719
- 2. 90 Elbow, Barb x Thread Poly Fitting:
  - For 1/2" hose use N410-050-050PP
  - For 3/8" hose use N410-038-050PP
- 3. 1/2" Bulkhead TF050EPP
- 4. 1/2 " PVC Adaptor R436-005
- 5. 1/2" PVC Inlet Filter 2102
- 6. 1/2" PVC Pipe (differing length per tank)