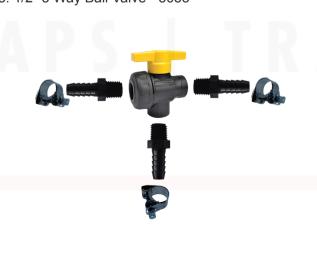

### **Proportioner Inputs**

- 1. Mikalor Clamps:
  - For 1/2" hose use N75-1921
  - For 3/8" hose use N75-1719
- 2. Barb x Thread Poly Fittings:
  - For 1/2" hose use N400-050-050PP
  - For 3/8" hose use N400-038-050PP
- 3. Thread x Thread Nipple N800-050PP
- 4. 1/2" 3 Way Ball Valve 3055

# 3 Way Soap or Priming Valve

- 1. Mikalor Clamps:
- For 1/2" (priming) hose use N75-1921
- For 3/8" (soap) hose use N75-1719
- 2. Barb x Thread Poly Fitting:
- For 1/2" (priming) hose use N400-050-050PP
- For 3/8" (soap) hose use N400-038-050PP
- 3. 1/2" 3 Way Ball Valve 3055