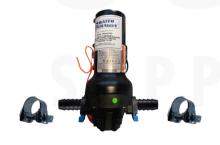

# **Pump Connection**

- 1. Mikalor Clamps:
  - For 3/4" hose use N75-2527
  - For 1/2" hose use N75-1921