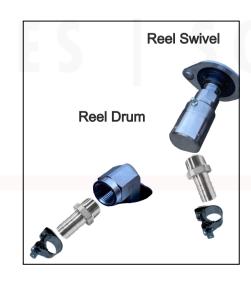

### Hose Reel

- 1. Mikalor Clamps:
  - For 3/4" hose use N75-2527
  - For 1/2" hose use N75-1921
- 2. Barb x Thread Stainless Fitting:
  - For 3/4" hose use N400-075-050SS
  - For 1/2" hose use N400-050-505SS