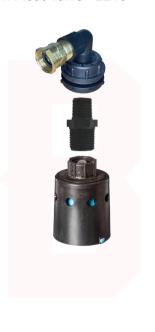

## Water Supply to Water Tank

- 1. Water Tank Fill Fitting Kit H20INLET
- 2. 1" x 3/4" Reducing Nipple N801-100-075PP
- 3. 1" Hudson Float Valve 2240