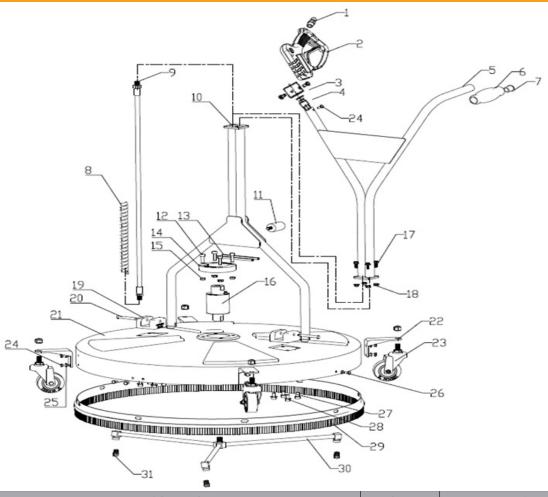

## PARTS BREAKDOWN 30" SURFACE CLEANER

MODEL:85.403.032

## PARTS BREAKDOWN 30" SURFACE CLEANER

MODEL:85.403.032

| REF#                        | DESCRIPTION                            | QTY | BE PART #  |
|-----------------------------|----------------------------------------|-----|------------|
| 18, 25 ,26, 29              | BRISTLE SKIRT AND HARDWARE             | 1   | 85.792.047 |
| 21                          | STAINLESS STEEL COVER                  | 1   | 85.792.059 |
| 23                          | CASTOR (SET OF 4)                      | 1   | 85.792.046 |
| 22, 24, 25                  | CASTOR BRACKET AND HARDWARE (SET OF 4) | 1   | 85.792.100 |
| 16                          | ROTARY HEAD                            | 1   | 85.790.004 |
| 30, 31                      | ROTARY ARM ASSEMBLY WITH NOZZLES       | 1   | 85.792.101 |
| 31                          | 020 MEG NOZZLE (EACH)                  | 3   | 85.225.020 |
| 1-7, 10, ,17, 18,<br>24, 32 | HANDLE ASSEMBLY KIT                    | 1   | 85.792.107 |
| 1, 2, 3, 4                  | TRIGGER ASSEMBY                        | 1   | 85.792.061 |
| 19, 20                      | HANDLE BRACKET                         | 1   | 85.792.104 |
| 3, 4, 32                    | GUN MOUNT ADAPTER                      | 1   | 85.792.061 |