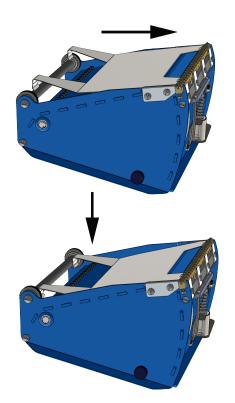

## To fit the recess plate:

- Slide the plate under the skids untill the front edge touches the brass blade holder.
- Push the legs down to lock in behind the wheel axle.