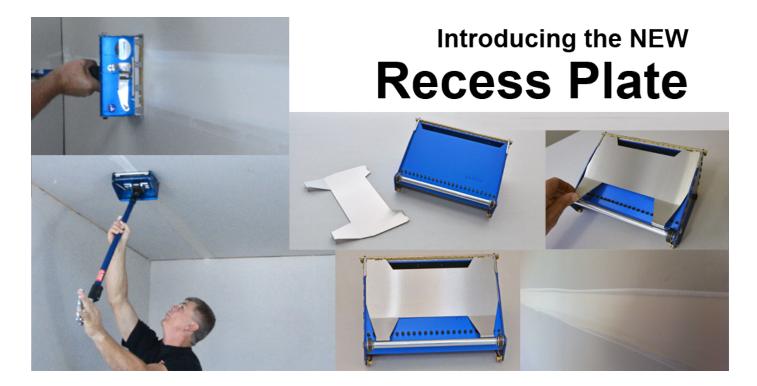

**Product Code: RP-200** 

The RP-200 Recess Plate is designed to be fitted to a Tapepro 200mm Flat box, to reduce the finished width to 140mm. This is great for filling the recess after taping and provides a clean machine finish, feathered at the shoulder of the recess.

The plate is manufactured from durable high grade stainless steel, and fits easily to the 200mm Flat Box without requiring any modifications.

## It works well in the following system:

- Tape in flat joints using a Mud Box or other taping tool
- Flatten tape with a joint knife
- Fill and finish the recess with 200mm Flat Box and Recess Plate
- When dry, coat with 200mm Flat Box
- When dry, finish with 300mm Flat Box