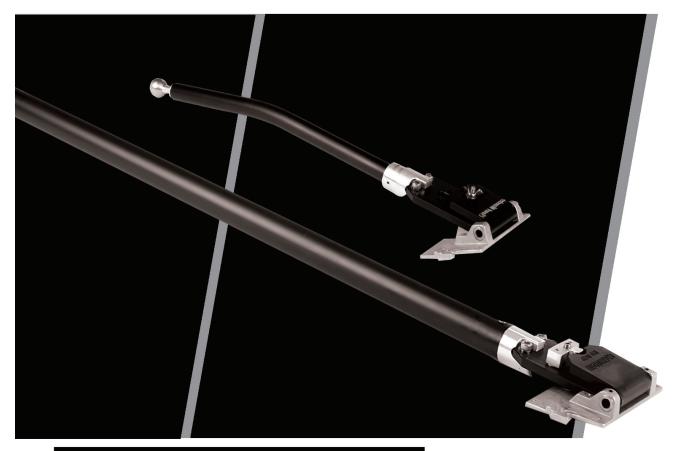

## **CLOSET MONSTER**

The **Closet Monster** is especially useful for boxing tight areas where a longer handle will not fit.

At approximately 19 inches in overall length this short handle is a great option for closets and other small spaces. An adjustable wingnut on the head allows you to fix the box at your desired angle.

## 180° GRIP FLAT BOX HANDLE

**180° Grip Flat Box Handles** allow for continuous braking over the entire range of motion - a complete 180 degrees.

This ensures that you never lose your grip when adjusting your position. Extra strong aluminum design for years of rugged use.