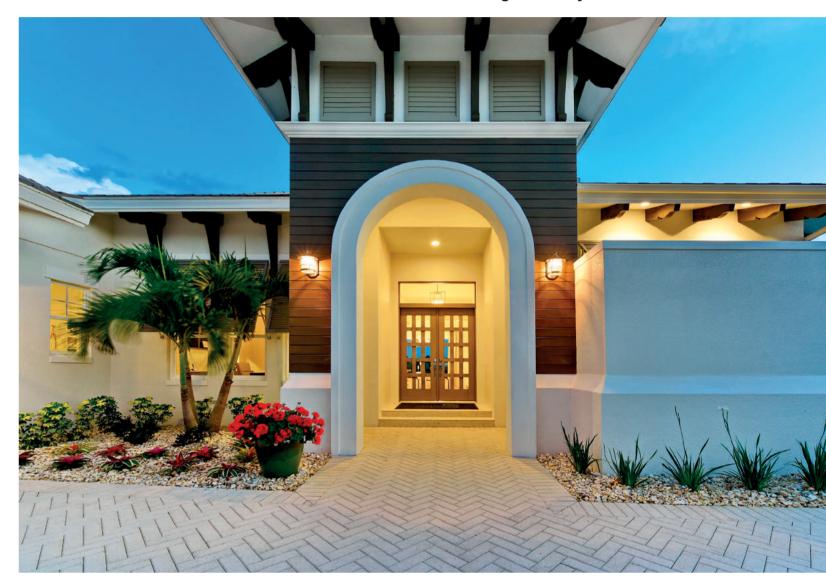

### Configuration

Home Built by PB Built

Doors can be opened to the inside or outside, whichever best fits your project.