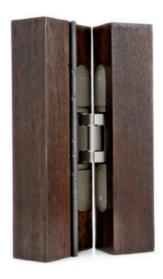

### **Hinge Options**

We offer two hinge types: Butt Hinge and Concealed Hinge. They are available in different sizes, materials and finishes to match or complement other hardware for your door.

#### **Concealed Hinge**

Three-Dimensional Adjustability

#### **Butt Hinge**