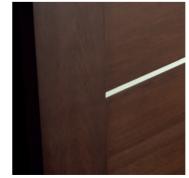

### Metal Inlays/Kerf Cuts

Modernize our Contemporary flush doors with metal inlays.

3/4" Metal Inlay

1-1/2" Metal Inlay

1/2" Kerf Cut