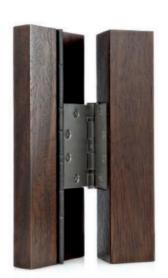

### **Hinge Options**

We offer two hinge types: Butt Hinge and Concealed Hinge. They are available in different sizes, materials and finishes to match or complement other hardware for your door.

#### **Butt Hinge**