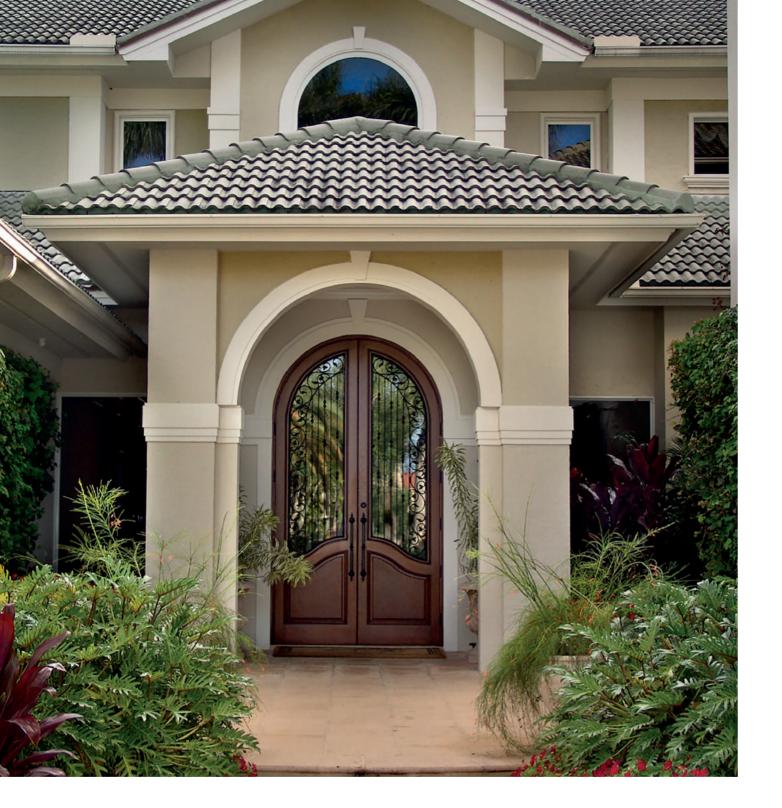

### Configuration

Home Built by PB Built

Doors can be opened to the inside or outside, whichever best fits your project.

#### Size

We build doors for grand openings, up to 10' tall and 4' wide. Select doors can be larger if desired.

#### **Performance**

Our doors are produced through time-tested engineering and backed by Florida's rigorous testing standards for air, water, and structural performance.