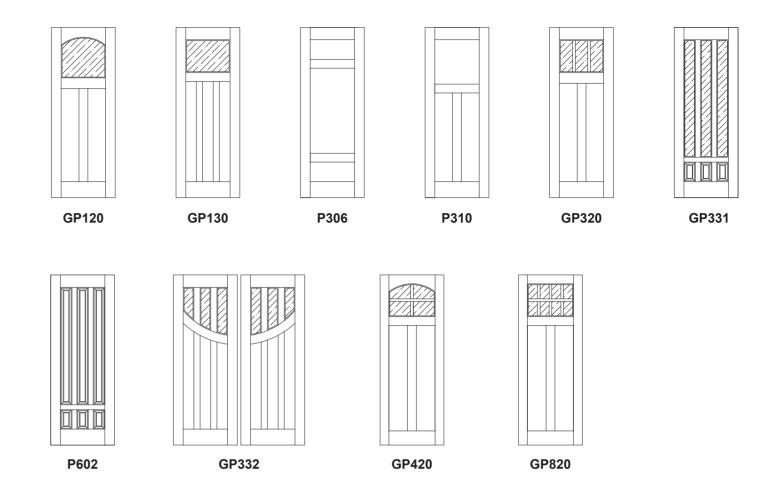

### Select a Design

While we offer many styles to choose from, you are not limited to any design shown in this brochure. Browse our standard styles to be inspired to create your very own design.

### **Choose your Size**

We can build virtually any design in any size. Limitations do exist for doors that require product approval.

### **Options**

Complete the look with options to enhance each door design. Look through the pages of this brochure to see wood species and finishes, glass types, hardware and more. We are not limited to the options shown in this brochure. Image Courtesy: Nutter Custom Construction