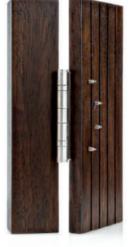

#### **Multipoint Lock**

Multipoint locks provide additional strength and security through several locking points. Three-point and five-points locks available, key or lever-activated.