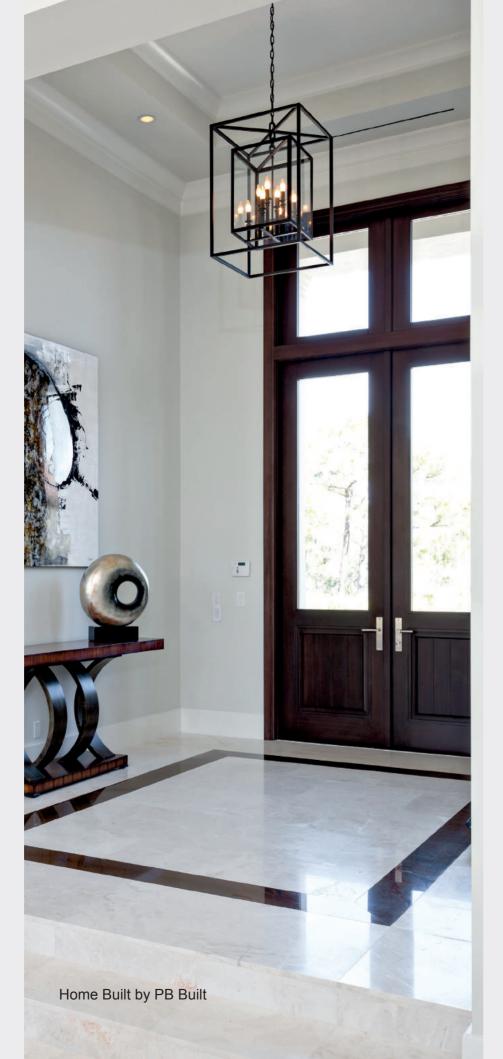

### Configuration

Home Built by PB Built

Doors can be opened to the inside or outside, whichever best fits your project.