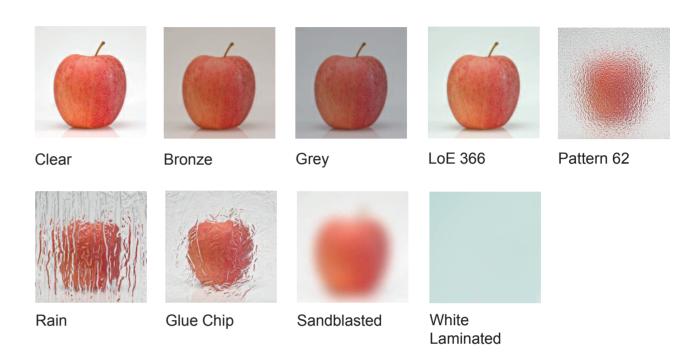

### **Glass Options**

Our most popular glass offerings are shown below. More options are available, please contact us for details.