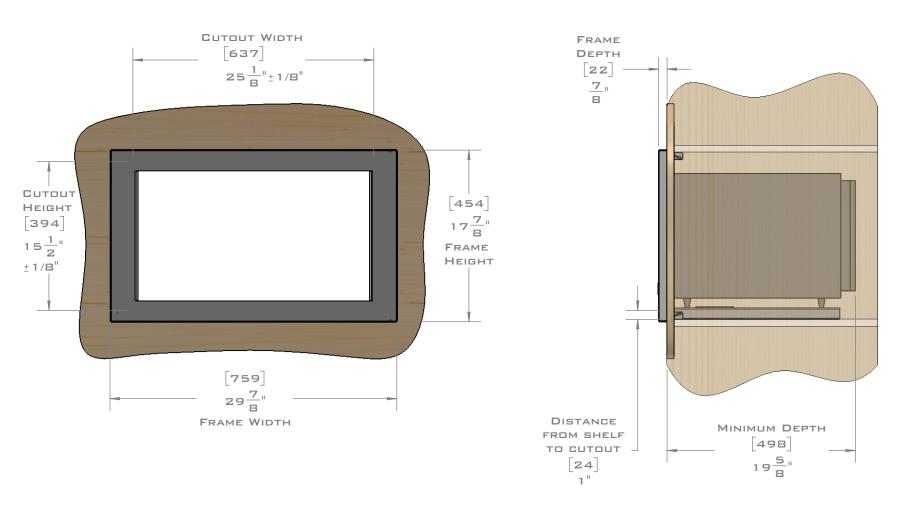

IN [ ] ARE MILLIMETER

FOR VENTILATION & 6 SQUARE INCH (39 SQ.CM.) CUT OUT MUST BE PLACED IN THE REAR OF THE CABINET. FAILURE TO DO SO MAY CAUSE DAMAGE TO THE MICROWAVE OVEN AND OR CABINET.

G.A. INDUSTRIES INC, 7480 MACDONALD ROAD, DELTA, BC, V4G 1N2, CANADA, WWW.TRIMKITS.COM

 FOR VENTILATION A 6 SQUARE INCH (39 SQ.CM.) CUT OUT MUST BE PLACED IN THE REAR OF THE CABINET.
 MILLIMETER

 FAILURE TO DO SO MAY CAUSE DAMAGE TO THE MICROWAVE OVEN AND OR CABINET.
 Out cabinet.

G.A. INDUSTRIES INC, 7480 MACDONALD ROAD, DELTA, BC, V4G 1N2, CANADA, WWW.TRIMKITS.COM