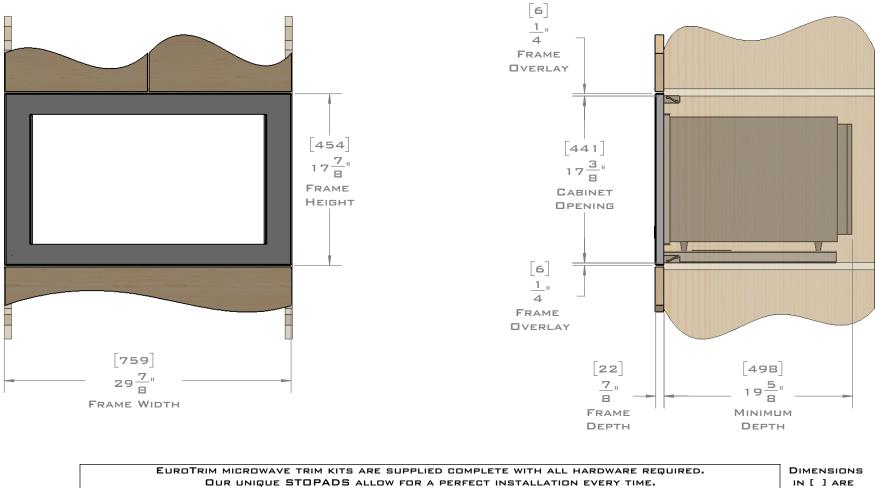

PLANNING GUIDE EU30.2227

MICROWAVE TRIM KIT

SURFACE MOUNT

 EUROTRIM MICROWAVE TRIM KITS ARE SUPPLIED COMPLETE WITH ALL HARDWARE REQUIRED.
 DIMENSIONS

 OUR UNIQUE STOPADS ALLOW FOR A PERFECT INSTALLATION EVERY TIME.
 IN [] ARE

 FOR VENTILATION A 6 SQUARE INCH (39 SQ.CM.) CUT OUT MUST BE PLACED IN THE REAR OF THE CABINET.
 MILLIMETER

 FAILURE TO DO SO MAY CAUSE DAMAGE TO THE MICROWAVE OVEN AND OR CABINET.
 Out cabinet.

G.A. INDUSTRIES INC, 7480 MACDONALD ROAD, DELTA, BC, V4G 1N2, CANADA, WWW.TRIMKITS.COM