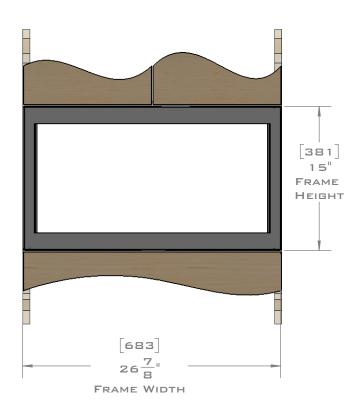

## PLANNING GUIDE EU27.91174

MICROWAVE TRIM KIT

EUROTRIM MICROWAVE TRIM KITS ARE SUPPLIED COMPLETE WITH ALL HARDWARE REQUIRED.

OUR UNIQUE STOPADS ALLOW FOR A PERFECT INSTALLATION EVERY TIME.

FOR VENTILATION A 6 SQUARE INCH (39 SQ.CM.) CUT OUT MUST BE PLACED IN THE REAR OF THE CABINET. FAILURE TO DO SO MAY CAUSE DAMAGE TO THE MICROWAVE OVEN AND OR CABINET.

DIMENSIONS IN [ ] ARE MILLIMETER