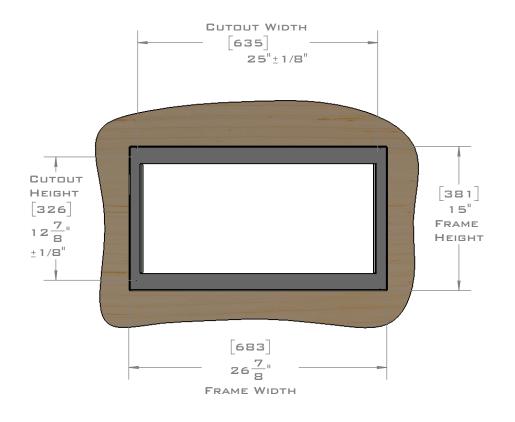

## PLANNING GUIDE EU27.91174

MICROWAVE TRIM KIT

SURFACE MOUNT

EUROTRIM MICROWAVE TRIM KITS ARE SUPPLIED COMPLETE WITH ALL HARDWARE REQUIRED.

OUR UNIQUE STOPADS ALLOW FOR A PERFECT INSTALLATION EVERY TIME.

FOR VENTILATION A 6 SQUARE INCH (39 SQ.CM.) CUT OUT MUST BE PLACED IN THE REAR OF THE CABINET. FAILURE TO DO SO MAY CAUSE DAMAGE TO THE MICROWAVE OVEN AND OR CABINET.

DIMENSIONS IN[]ARE MILLIMETER