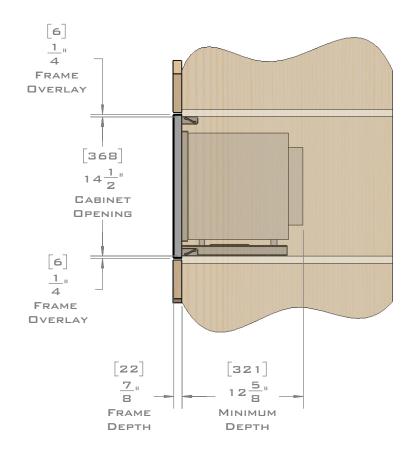

## PLANNING GUIDE EU27.91174

MICROWAVE TRIM KIT

EUROTRIM MICROWAVE TRIM KITS ARE SUPPLIED COMPLETE WITH ALL HARDWARE REQUIRED.

OUR UNIQUE STOPADS ALLOW FOR A PERFECT INSTALLATION EVERY TIME.

FOR VENTILATION A 6 SQUARE INCH (39 SQ.CM.) CUT OUT MUST BE PLACED IN THE REAR OF THE CABINET. FAILURE TO DO SO MAY CAUSE DAMAGE TO THE MICROWAVE OVEN AND OR CABINET.

DIMENSIONS IN [ ] ARE MILLIMETER

FOR VENTILATION A 6 SQUARE INCH (39 SQ.CM.) CUT OUT MUST BE PLACED IN THE REAR OF THE CABINET. FAILURE TO DO SO MAY CAUSE DAMAGE TO THE MICROWAVE OVEN AND OR CABINET.

DIMENSIONS IN[]ARE MILLIMETER