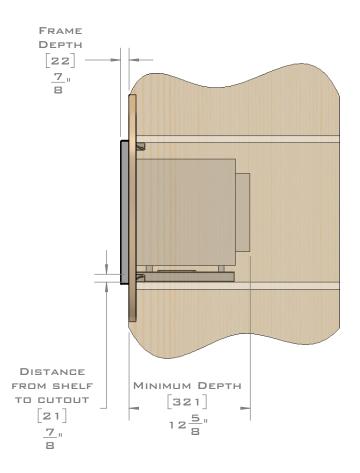

## PLANNING GUIDE EU27.91174

MICROWAVE TRIM KIT

SURFACE MOUNT

EUROTRIM MICROWAVE TRIM KITS ARE SUPPLIED COMPLETE WITH ALL HARDWARE REQUIRED.

OUR UNIQUE STOPADS ALLOW FOR A PERFECT INSTALLATION EVERY TIME.

FOR VENTILATION A 6 SQUARE INCH (39 SQ.CM.) CUT OUT MUST BE PLACED IN THE REAR OF THE CABINET. FAILURE TO DO SO MAY CAUSE DAMAGE TO THE MICROWAVE OVEN AND OR CABINET.

DIMENSIONS IN[]ARE MILLIMETER