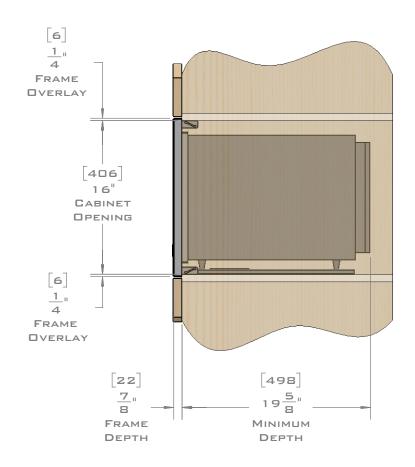

## PLANNING GUIDE EU27.2223

MICROWAVE TRIM KIT

EUROTRIM MICROWAVE TRIM KITS ARE SUPPLIED COMPLETE WITH ALL HARDWARE REQUIRED.

OUR UNIQUE STOPADS ALLOW FOR A PERFECT INSTALLATION EVERY TIME.

FOR VENTILATION A 6 SQUARE INCH (39 SQ.CM.) CUT OUT MUST BE PLACED IN THE REAR OF THE CABINET. FAILURE TO DO SO MAY CAUSE DAMAGE TO THE MICROWAVE OVEN AND OR CABINET.

DIMENSIONS IN [ ] ARE MILLIMETER