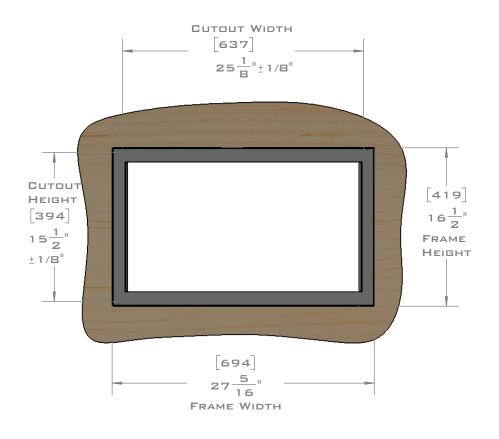

## PLANNING GUIDE EU27.2223

MICROWAVE TRIM KIT

SURFACE MOUNT

EUROTRIM MICROWAVE TRIM KITS ARE SUPPLIED COMPLETE WITH ALL HARDWARE REQUIRED.

OUR UNIQUE STOPADS ALLOW FOR A PERFECT INSTALLATION EVERY TIME.

FOR VENTILATION A 6 SQUARE INCH (39 SQ.CM.) CUT OUT MUST BE PLACED IN THE REAR OF THE CABINET.

FAILURE TO DO SO MAY CAUSE DAMAGE TO THE MICROWAVE OVEN AND OR CABINET.

DIMENSIONS IN[]ARE MILLIMETER

G.A. INDUSTRIES INC, 7480 MACDONALD ROAD, DELTA, BC, V4G 1N2, CANADA, WWW.TRIMKITS.COM