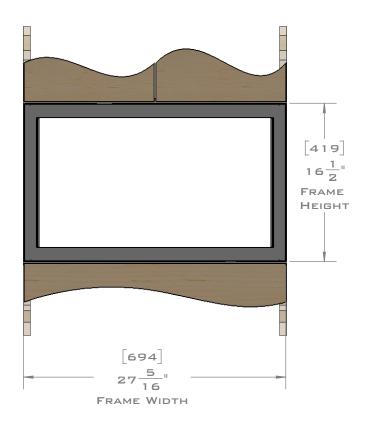

## PLANNING GUIDE EU27.2223

MICROWAVE TRIM KIT

EUROTRIM MICROWAVE TRIM KITS ARE SUPPLIED COMPLETE WITH ALL HARDWARE REQUIRED.

OUR UNIQUE STOPADS ALLOW FOR A PERFECT INSTALLATION EVERY TIME.

FOR VENTILATION A 6 SQUARE INCH (39 SQ.CM.) CUT OUT MUST BE PLACED IN THE REAR OF THE CABINET. FAILURE TO DO SO MAY CAUSE DAMAGE TO THE MICROWAVE OVEN AND OR CABINET.

DIMENSIONS IN [ ] ARE MILLIMETER