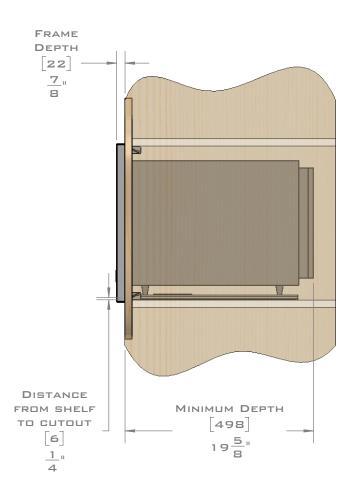

## PLANNING GUIDE EU27.2223

MICROWAVE TRIM KIT

SURFACE MOUNT

EUROTRIM MICROWAVE TRIM KITS ARE SUPPLIED COMPLETE WITH ALL HARDWARE REQUIRED.

OUR UNIQUE STOPADS ALLOW FOR A PERFECT INSTALLATION EVERY TIME.

FOR VENTILATION A 6 SQUARE INCH (39 SQ.CM.) CUT OUT MUST BE PLACED IN THE REAR OF THE CABINET.

FAILURE TO DO SO MAY CAUSE DAMAGE TO THE MICROWAVE OVEN AND OR CABINET.

DIMENSIONS IN[]ARE MILLIMETER

G.A. INDUSTRIES INC, 7480 MACDONALD ROAD, DELTA, BC, V4G 1N2, CANADA, WWW.TRIMKITS.COM