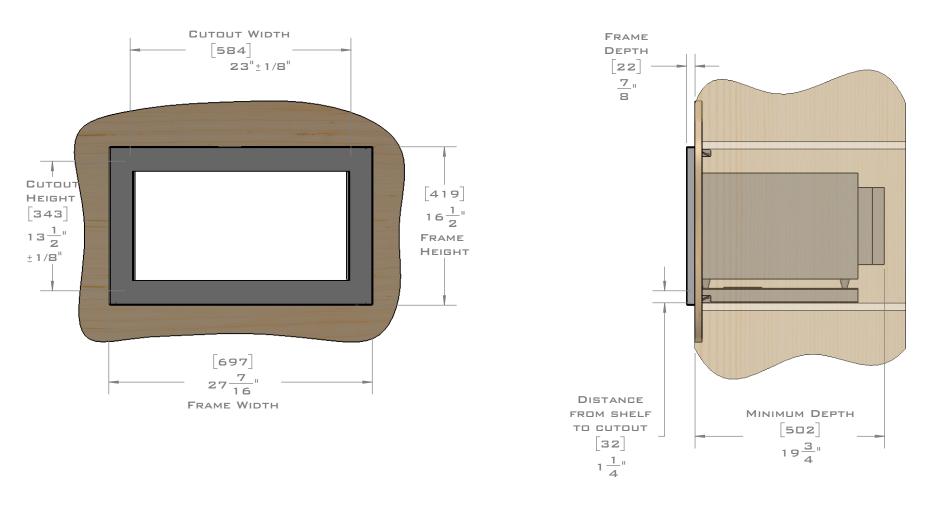

PLANNING GUIDE EU27.2163 MICROWAVE TRIM KIT FLUSH MOUNT

EUROTRIM MICROWAVE TRIM KITS ARE SUPPLIED COMPLETE WITH ALL HARDWARE REQUIRED. Our unique STOPADS allow for a perfect installation every time. -For ventilation a 6 square inch (39 sq.cm.) cut out must be placed in the rear of the cabinet. Failure to do so may cause damage to the microwave oven and or cabinet. DIMENSIONS IN [ ] ARE MILLIMETER

G.A. INDUSTRIES INC, 7480 MACDONALD ROAD, DELTA, BC, V4G 1N2, CANADA, WWW.TRIMKITS.COM

PLANNING GUIDE EU27.2163 MICROWAVE TRIM KIT SURFACE MOUNT

EUROTRIM MICROWAVE TRIM KITS ARE SUPPLIED COMPLETE WITH ALL HARDWARE REQUIRED. OUR UNIQUE STOPADS ALLOW FOR A PERFECT INSTALLATION EVERY TIME. -FOR VENTILATION A 6 SQUARE INCH (39 SQ.CM.) CUT OUT MUST BE PLACED IN THE REAR OF THE CABINET. FAILURE TO DO SO MAY CAUSE DAMAGE TO THE MICROWAVE OVEN AND OR CABINET.