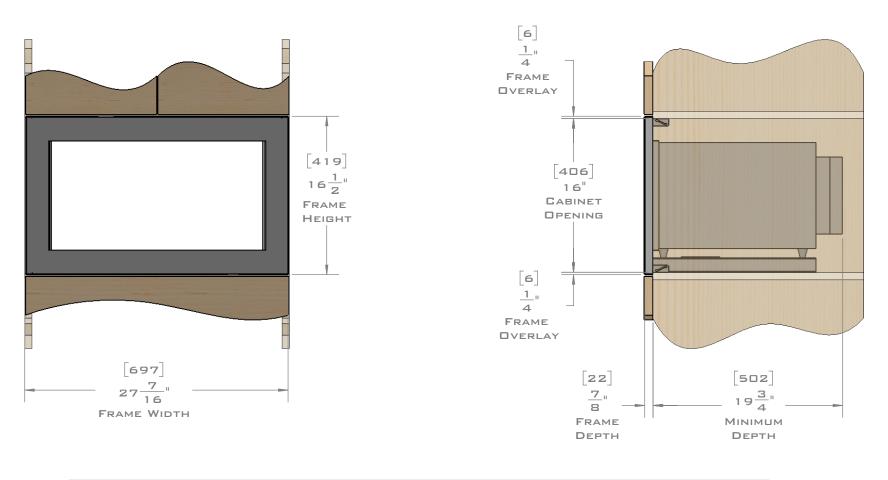

PLANNING GUIDE EU27.2163 MICROWAVE TRIM KIT FLUSH MOUNT

EUROTRIM MICROWAVE TRIM KITS ARE SUPPLIED COMPLETE WITH ALL HARDWARE REQUIRED. Our unique STOPADS allow for a perfect installation every time. -For ventilation a 6 square inch (39 sq.cm.) cut out must be placed in the rear of the cabinet. Failure to do so may cause damage to the microwave oven and or cabinet. DIMENSIONS IN [ ] ARE MILLIMETER

G.A. INDUSTRIES INC, 7480 MACDONALD ROAD, DELTA, BC, V4G 1N2, CANADA, WWW.TRIMKITS.COM

PLANNING GUIDE EU27.2163 MICROWAVE TRIM KIT SURFACE MOUNT

EUROTRIM MICROWAVE TRIM KITS ARE SUPPLIED COMPLETE WITH ALL HARDWARE REQUIRED. OUR UNIQUE STOPADS ALLOW FOR A PERFECT INSTALLATION EVERY TIME. -FOR VENTILATION A 6 SQUARE INCH (39 SQ.CM.) CUT OUT MUST BE PLACED IN THE REAR OF THE CABINET. FAILURE TO DO SO MAY CAUSE DAMAGE TO THE MICROWAVE OVEN AND OR CABINET.