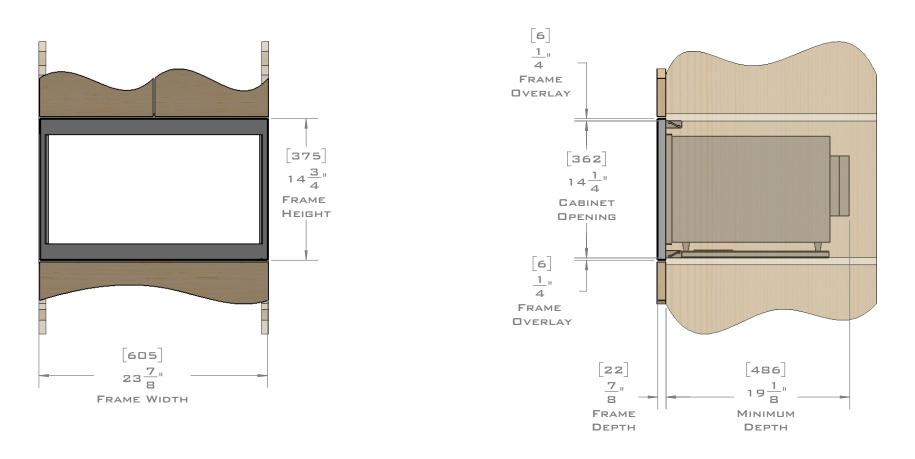

PLANNING GUIDE EU24.2166 MICROWAVE TRIM KIT FLUSH MOUNT

EuroTRIM MICROWAVE TRIM KITS ARE SUPPLIED COMPLETE WITH ALL HARDWARE REQUIRED. Our unique STOPADS allow for a perfect installation every time. -For ventilation a 6 square inch (39 sq.cm.) cut out must be placed in the rear of the cabinet. Failure to do so may cause damage to the microwave oven and or cabinet.

DIMENSIONS IN [ ] ARE MILLIMETER

G.A. INDUSTRIES INC, 7480 MACDONALD ROAD, DELTA, BC, V4G 1N2, CANADA, WWW.TRIMKITS.COM

PLANNING GUIDE EU24.2166 MICROWAVE TRIM KIT

SURFACE MOUNT

EUROTRIM MICROWAVE TRIM KITS ARE SUPPLIED COMPLETE WITH ALL HARDWARE REQUIRED. OUR UNIQUE STOPADS ALLOW FOR A PERFECT INSTALLATION EVERY TIME. -FOR VENTILATION A 6 SQUARE INCH (39 SQ.CM.) CUT OUT MUST BE PLACED IN THE REAR OF THE CABINET. FAILURE TO DO SO MAY CAUSE DAMAGE TO THE MICROWAVE OVEN AND OR CABINET.