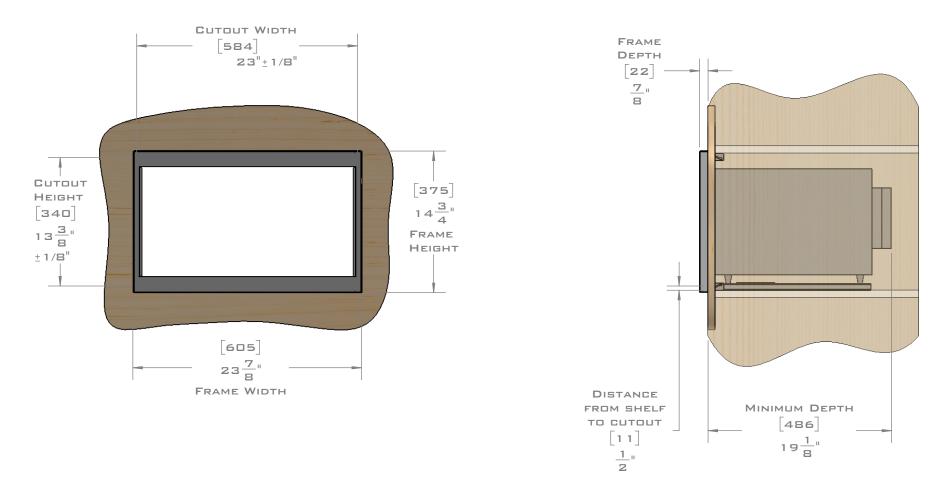

DIMENSIONS IN [ ] ARE MILLIMETER

G.A. INDUSTRIES INC, 7480 MACDONALD ROAD, DELTA, BC, V4G 1N2, CANADA, WWW.TRIMKITS.COM

PLANNING GUIDE EU24.2166 MICROWAVE TRIM KIT

SURFACE MOUNT

EUROTRIM MICROWAVE TRIM KITS ARE SUPPLIED COMPLETE WITH ALL HARDWARE REQUIRED. OUR UNIQUE STOPADS ALLOW FOR A PERFECT INSTALLATION EVERY TIME. -FOR VENTILATION A 6 SQUARE INCH (39 SQ.CM.) CUT OUT MUST BE PLACED IN THE REAR OF THE CABINET. FAILURE TO DO SO MAY CAUSE DAMAGE TO THE MICROWAVE OVEN AND OR CABINET.

G.A. INDUSTRIES INC, 7480 MACDONALD ROAD, DELTA, BC, V4G 1N2, CANADA, WWW.TRIMKITS.COM