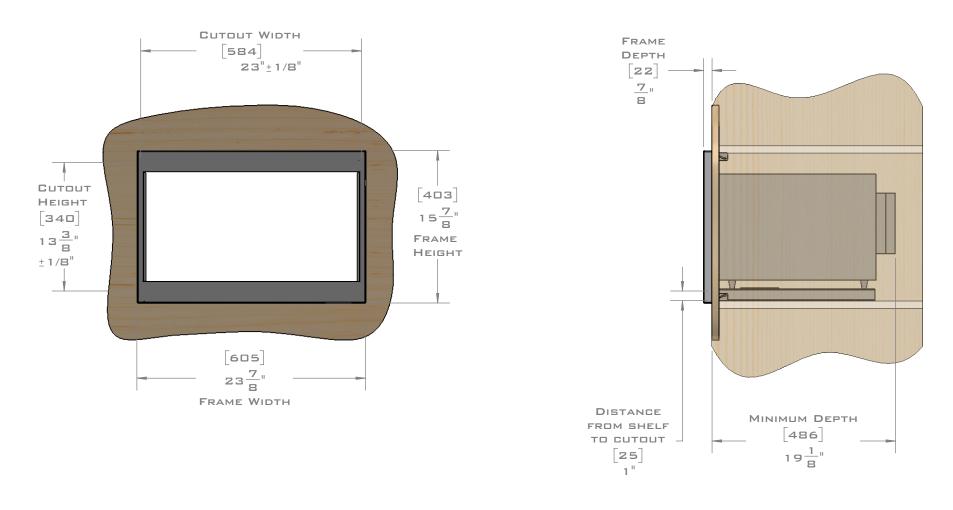

PLANNING GUIDE EU24.21646 MICROWAVE TRIM KIT

IN [ ] ARE MILLIMETER

For ventilation a 6 square inch (39 sq.cm.) cut out must be placed in the rear of the cabinet. Failure to do so may cause damage to the microwave oven and or cabinet.

EUROTRIM

EUROTRIM MICROWAVE TRIM KITS ARE SUPPLIED COMPLETE WITH ALL HARDWARE REQUIRED.
OUR UNIQUE STOPADS ALLOW FOR A PERFECT INSTALLATION EVERY TIME.
IN [] ARE
FOR VENTILATION A 6 SQUARE INCH (39 SQ.CM.) CUT OUT MUST BE PLACED IN THE REAR OF THE CABINET.
FAILURE TO DO SO MAY CAUSE DAMAGE TO THE MICROWAVE OVEN AND OR CABINET.