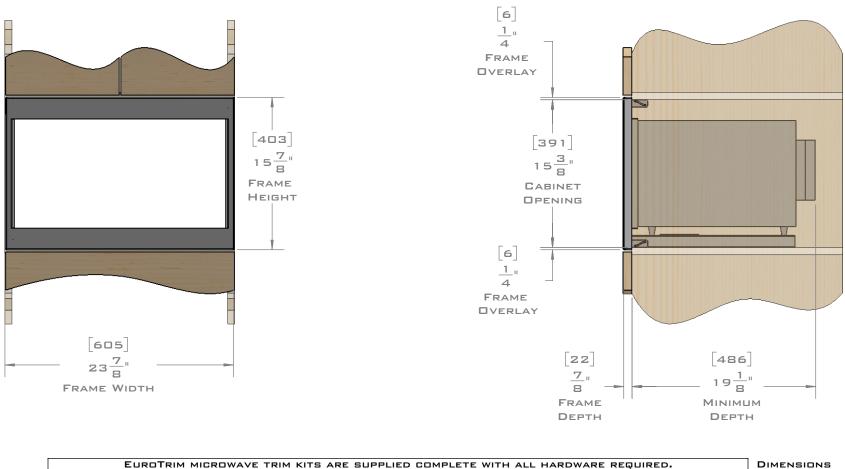

EUROTRIM

EUROTRIM MICROWAVE TRIM KITS ARE SUPPLIED COMPLETE WITH ALL HARDWARE REQUIRED.
OUR UNIQUE STOPADS ALLOW FOR A PERFECT INSTALLATION EVERY TIME.
IN [] ARE
FOR VENTILATION A 6 SQUARE INCH (39 SQ.CM.) CUT OUT MUST BE PLACED IN THE REAR OF THE CABINET.
FAILURE TO DO SO MAY CAUSE DAMAGE TO THE MICROWAVE OVEN AND OR CABINET.