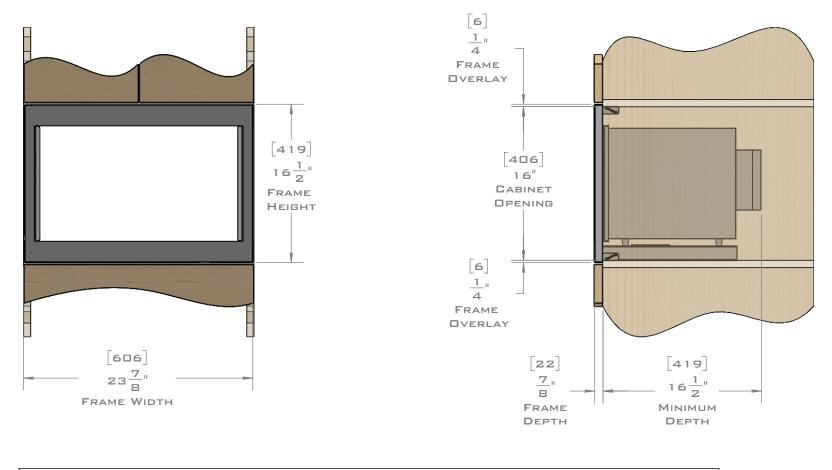

## PLANNING GUIDE EU24.21357

MICROWAVE TRIM KIT

FLUSH MOUNT

EUROTRIM MICROWAVE TRIM KITS ARE SUPPLIED COMPLETE WITH ALL HARDWARE REQUIRED. OUR UNIQUE STOPADS ALLOW FOR A PERFECT INSTALLATION EVERY TIME. -FOR VENTILATION A 6 SQUARE INCH (39 SQ.CM.) CUT OUT MUST BE PLACED IN THE REAR OF THE CABINET. FAILURE TO DO SO MAY CAUSE DAMAGE TO THE MICROWAVE OVEN AND OR CABINET. DIMENSIONS IN [ ] ARE MILLIMETER