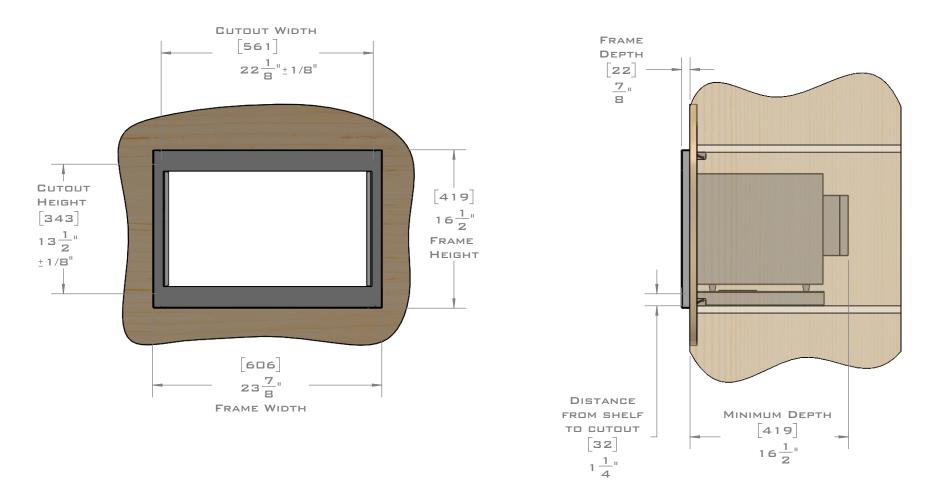

G.A. INDUSTRIES INC, 7480 MACDONALD ROAD, DELTA, BC, V4G 1N2, CANADA, WWW.TRIMKITS.COM

PLANNING GUIDE EU24.21357 MICROWAVE TRIM KIT

SURFACE MOUNT

EUROTRIM MICROWAVE TRIM KITS ARE SUPPLIED COMPLETE WITH ALL HARDWARE REQUIRED.
OUR UNIQUE STOPADS ALLOW FOR A PERFECT INSTALLATION EVERY TIME.
IN [] ARE
FOR VENTILATION A 6 SQUARE INCH (39 SQ.CM.) CUT OUT MUST BE PLACED IN THE REAR OF THE CABINET.
FAILURE TO DO SO MAY CAUSE DAMAGE TO THE MICROWAVE OVEN AND OR CABINET.