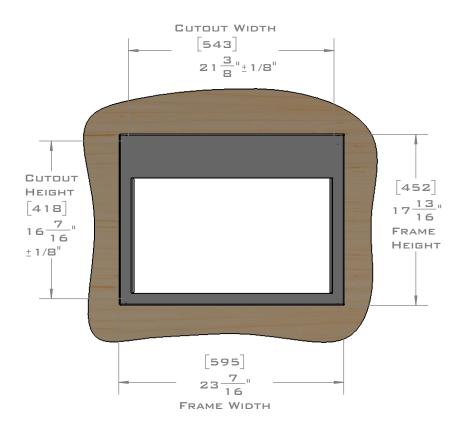

## PLANNING GUIDE EU24.2121

MICROWAVE TRIM KIT

## SURFACE MOUNT

TO COORDINATE
IN WIDTH AND HEIGHT WITH
595MM WIDE
MIELE
APPLIANCE

EUROTRIM MICROWAVE TRIM KITS ARE SUPPLIED COMPLETE WITH ALL HARDWARE REQUIRED.

OUR UNIQUE STOPADS ALLOW FOR A PERFECT INSTALLATION EVERY TIME.

FOR VENTILATION A 6 SQUARE INCH (39 SQ.CM.) CUT OUT MUST BE PLACED IN THE REAR OF THE CABINET.

FAILURE TO DO SO MAY CAUSE DAMAGE TO THE MICROWAVE OVEN AND OR CABINET.

MILLIMETER

DIMENSIONS

IN[]ARE

G.A. INDUSTRIES INC, 7480 MACDONALD ROAD, DELTA, BC, V4G 1N2, CANADA, WWW.TRIMKITS.COM