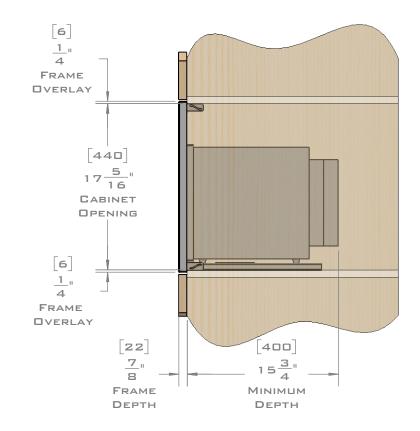

## PLANNING GUIDE EU24.2121

MICROWAVE TRIM KIT

TO COORDINATE
IN WIDTH AND HEIGHT WITH
595MM WIDE
MIELE
APPLIANCE

EUROTRIM MICROWAVE TRIM KITS ARE SUPPLIED COMPLETE WITH ALL HARDWARE REQUIRED.

OUR UNIQUE STOPADS ALLOW FOR A PERFECT INSTALLATION EVERY TIME.

FOR VENTILATION A 6 SQUARE INCH (39 SQ.CM.) CUT OUT MUST BE PLACED IN THE REAR OF THE CABINET. FAILURE TO DO SO MAY CAUSE DAMAGE TO THE MICROWAVE OVEN AND OR CABINET.

DIMENSIONS IN [ ] ARE MILLIMETER