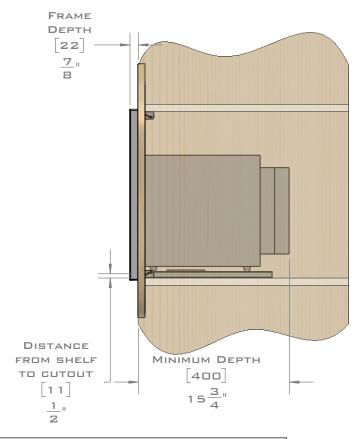

## PLANNING GUIDE EU24.2121

MICROWAVE TRIM KIT

## SURFACE MOUNT

TO COORDINATE
IN WIDTH AND HEIGHT WITH
595MM WIDE
MIELE
APPLIANCE

EUROTRIM MICROWAVE TRIM KITS ARE SUPPLIED COMPLETE WITH ALL HARDWARE REQUIRED.

OUR UNIQUE STOPADS ALLOW FOR A PERFECT INSTALLATION EVERY TIME.

FOR VENTILATION A 6 SQUARE INCH (39 SQ.CM.) CUT OUT MUST BE PLACED IN THE REAR OF THE CABINET.

FAILURE TO DO SO MAY CAUSE DAMAGE TO THE MICROWAVE OVEN AND OR CABINET.

MILLIMETER

DIMENSIONS

IN[]ARE

G.A. INDUSTRIES INC, 7480 MACDONALD ROAD, DELTA, BC, V4G 1N2, CANADA, WWW.TRIMKITS.COM