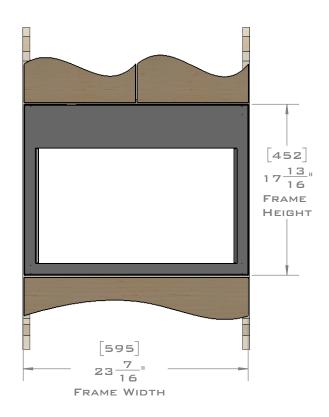

## PLANNING GUIDE EU24.2121

MICROWAVE TRIM KIT

TO COORDINATE
IN WIDTH AND HEIGHT WITH
595MM WIDE
MIELE
APPLIANCE

EUROTRIM MICROWAVE TRIM KITS ARE SUPPLIED COMPLETE WITH ALL HARDWARE REQUIRED.

OUR UNIQUE STOPADS ALLOW FOR A PERFECT INSTALLATION EVERY TIME.

FOR VENTILATION A 6 SQUARE INCH (39 SQ.CM.) CUT OUT MUST BE PLACED IN THE REAR OF THE CABINET. FAILURE TO DO SO MAY CAUSE DAMAGE TO THE MICROWAVE OVEN AND OR CABINET.

DIMENSIONS IN [ ] ARE MILLIMETER