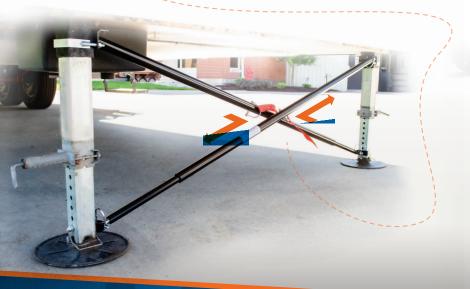

## **SCISSOR JACK STABILIZER**

- > Provides exceptional stability
- > Stabilizer jacks lift vertically, with very little lateral stability
- > Installs onto existing stabilizer jacks & locks in stability
- > Uses a tensioning tool to tighten and adjust the X-Brace
- > Perfect for front & rear travel trailers with scissor jacks
- > Works on the rear 5th wheel scissor jacks

SP54-181