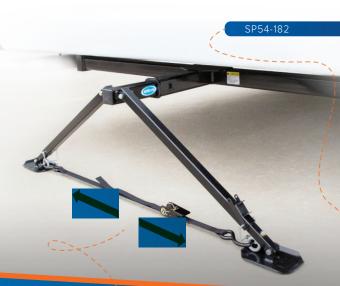

## **HITCH MOUNT STABILIZER**

- > For 5th wheels, Class C, Class A motorhomes and truck campers – just needs a hitch receiver
- > Provides stability from excessive or unwanted movement
- > Unique design provides for simple installation