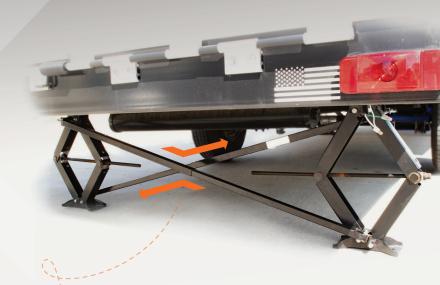

## **5TH WHEEL STABILIZER**

- > Uses X-Brace design to provide exceptional stability
- > Installs in minutes unlike other products on the market
- > Unique turnbuckle design allows for easy adjustments
- > Helps distribute weight for a stable camping experience

## SP54-180