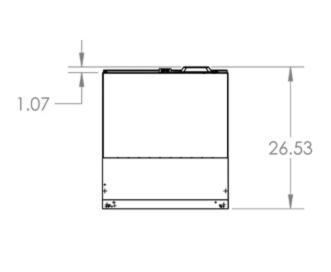

| DIMENSIONS                           |                      |
|--------------------------------------|----------------------|
| Height (in)                          | 60.00                |
| Width (in)                           | 23.42                |
| Depth (in)                           | 26.53                |
| Weight (lbs)                         | 121 lbs              |
| Shipping Weight (Ibs)                | 129 lbs              |
| Packaging Dimensions (H W D)         | 62 x 25 x 28         |
| Installation Clearances (in)         | 1 All Sides          |
| DYNAMIC SPECIFICATIONS               |                      |
| Time to Temperature                  | 1 hour 45 min        |
| Freezer MAX (F)                      | -2                   |
| Refrigerator MAX (F)                 | 33                   |
| Power Failure 33F - 41F              | 1 hour 35 min        |
| Compressor Running Temp (F)          | 125.2                |
| Compressor Running Noise (dB)        | 48dB                 |
| Run Time on Single Battery (LiFePO4) | 2 day 7 hr           |
| Compresssor Cycles in 1 Hour         | Once                 |
| Type of Refrigerant                  | R600a                |
| Finish                               | Black Glass          |
| CONVENIENCE                          |                      |
| Off-Grid Reliability                 | Battery Monitor      |
| Temperature Controls                 | Electronic Range 1-5 |