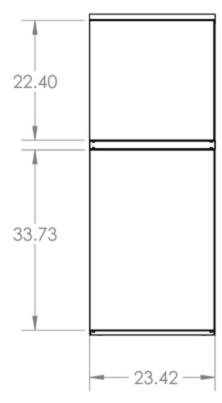

| DIMENSIONS                           |                      |
|--------------------------------------|----------------------|
| Height (in)                          | 60.00                |
| Width (in)                           | 23.42                |
| Depth (in)                           | 26.53                |
| Weight (lbs)                         | 121 lbs              |
| Shipping Weight (Ibs)                | 129 lbs              |
| Packaging Dimensions (H W D)         | 62 x 25 x 28         |
| Installation Clearances (in)         | 1 All Sides          |
| DYNAMIC SPECIFICATIONS               |                      |
| Time to Temperature                  | 1 hour 45 min        |
| Freezer MAX (F)                      | -2                   |
| Refrigerator MAX (F)                 | 33                   |
| Power Failure 33F - 41F              | 1 hour 35 min        |
| Compressor Running Temp (F)          | 125.2                |
| Compressor Running Noise (dB)        | 48dB                 |
| Run Time on Single Battery (LiFePO4) | 2 day 7 hr           |
| Compresssor Cycles in 1 Hour         | Once                 |
| Type of Refrigerant                  | R600a                |
| Finish                               | Black Glass          |
| CONVENIENCE                          |                      |
| Off-Grid Reliability                 | Battery Monitor      |
| Temperature Controls                 | Electronic Range 1-5 |