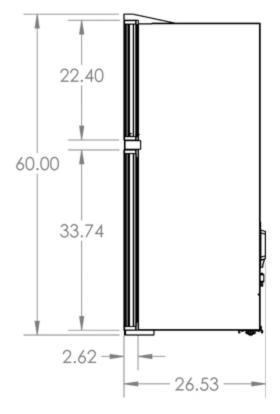

| DIMENSIONS                           |                      |
|--------------------------------------|----------------------|
| Height (in)                          | 60.00                |
| Width (in)                           | 23.42                |
| Depth (in)                           | 26.53                |
| Weight (lbs)                         | 121 lbs              |
| Shipping Weight (Ibs)                | 129 lbs              |
| Packaging Dimensions (H W D)         | 62 x 25 x 28         |
| Installation Clearances (in)         | 1 All Sides          |
| DYNAMIC SPECIFICATIONS               |                      |
| Time to Temperature                  | 1 hour 45 min        |
| Freezer MAX (F)                      | -2                   |
| Refrigerator MAX (F)                 | 33                   |
| Power Failure 33F - 41F              | 1 hour 35 min        |
| Compressor Running Temp (F)          | 125.2                |
| Compressor Running Noise (dB)        | 48dB                 |
| Run Time on Single Battery (LiFePO4) | 2 day 7 hr           |
| Compresssor Cycles in 1 Hour         | Once                 |
| Type of Refrigerant                  | R600a                |
| Finish                               | Black Glass          |
| CONVENIENCE                          |                      |
| Off-Grid Reliability                 | Battery Monitor      |
| Temperature Controls                 | Electronic Range 1-5 |