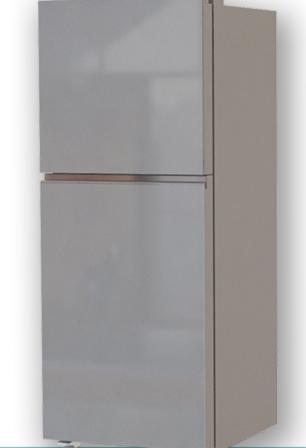

## **Everchill Refrigeration**

107751 10.7 cu.ft. Refrigerator

Dual Swing SRD-360WTG-ED

10.7 cu.ft. Capacity

Dual Swing Glass-Front Doors

12 Volt DC

Turbo Fan Cooling

Frost Free