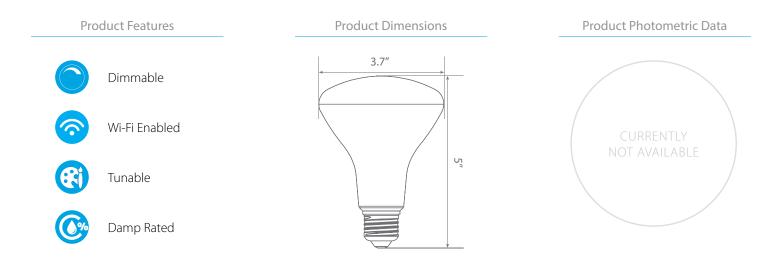

## Specifications

| Input Power | Input Voltage | Lumen Output | Beam Angle | Center Beam | сст             |
|-------------|---------------|--------------|------------|-------------|-----------------|
| 10 W        | 120V/60Hz     | 650 lm       | 110°       | N/A         | 2000 K - 5000 K |
| 10 00       | 1200/00112    | 050 111      | 110        |             | 2000 K - 3000 K |

| CRI | Luminous Efficacy | Power Factor | Input Current | Base/Cap | Lamp Lifespan |
|-----|-------------------|--------------|---------------|----------|---------------|
| 80  | 65 lm/W           | 0.5          | 140 A         | E26      | 15,000 Hrs.   |