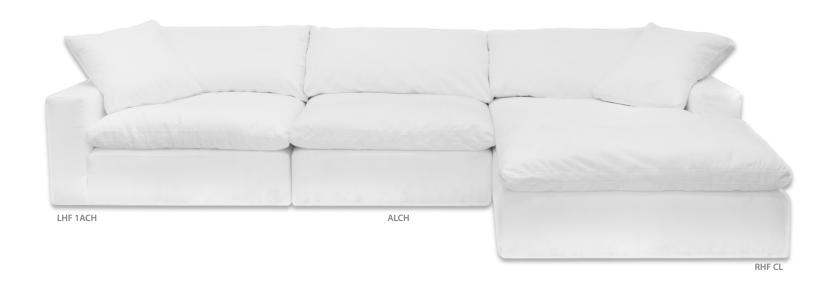

## Soren Collection

## \*Not available in vinyl or velvet fabrics\*

Arms Detachable: No

## **GENERAL INFORMATION:**

\*dye-lot of the actual fabric and the swatch may not be exact match

\*toss pillows with zipper & feather/fibre filled inserts

\*overall dimensions may vary +/- 1"

\*see fabric swatch for exact colour

\* Seat depth cannot be customized

\* Sectional clips are not required

## **SPECIFICATIONS:**

Back: Loose

**Back Pillows:** Box band, top stitch, fibre/feather blend

**Body:** Slipcovers, top stitch on arms and back

**Seat Cushions:** Box band, top stitch, 2" thick foam core with 2

layers of down and 1 layer of feather

**Suspension:** Pocket coils with 4" thick foam

Toss Pillows: Simple, 24" X 24", box band, 2 layers of down and

1 layer of feather

Arms + Back: 8" layer of foam on top