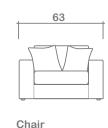

## **GENERAL INFORMATION:**

\*dye-lot of the actual fabric and the swatch may not be exact match

\*toss pillows with zipper & feather/fibre filled inserts

\*overall dimensions may vary +/- 1"

\*see fabric swatch for exact colour

## **SPECIFICATIONS:**

Back: Loose

**Back Pillows:** Box band, top stitch, fibre/feather blend

**Body:** Slipcovers, top stitch on arms and back

**Seat Cushions:** Box band, top stitch, 2" thick foam core with 2

layers of down and 1 layer of feather

**Suspension:** Pocket coils with 4" thick foam

Toss Pillows: Simple, 24" X 24", box band, 2 layers of down and

1 layer of feather

Arms + Back: 8" layer of foam on top