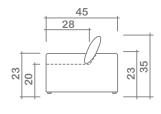

## Soren Collection









## \*Not available in vinyl or velvet fabrics\*

Arms Detachable: No

## **GENERAL INFORMATION:**

\*dye-lot of the actual fabric and the swatch may not be exact match

\*toss pillows with zipper & feather/fibre filled inserts

\*overall dimensions may vary +/- 1"

\*see fabric swatch for exact colour

\* Seat depth cannot be customized

\* Sectional clips are not required

## **SPECIFICATIONS:**

Back: Loose

**Back Pillows:** Box band, top stitch, fibre/feather blend

**Body:** Slipcovers, top stitch on arms and back

**Seat Cushions:** Box band, top stitch, 2" thick foam core with 2

layers of down and 1 layer of feather

**Suspension:** Pocket coils with 4" thick foam

Toss Pillows: Simple, 24" X 24", box band, 2 layers of down and

1 layer of feather

Arms + Back: 8" layer of fo