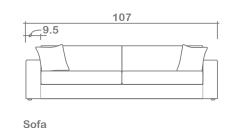

## **GENERAL INFORMATION:**

\*dye-lot of the actual fabric and the swatch may not be exact match

\*toss pillows with zipper & feather/fibre filled inserts

\*overall dimensions may vary +/- 1"

\*see fabric swatch for exact colour

## **SPECIFICATIONS:**

Back: Loose

**Back Pillows:** Box band, top stitch, fibre/feather blend

**Body:** Slipcovers, top stitch on arms and back

**Seat Cushions:** Box band, top stitch, 2" thick foam core with 2

layers of down and 1 layer of feather

**Suspension:** Pocket coils with 4" thick foam

Toss Pillows: Simple, 24" X 24", box band, 2 layers of down and

1 layer of feather

Arms + Back: 8" layer of foam on top