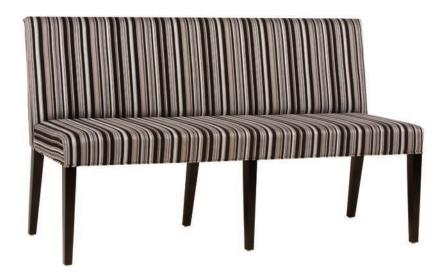

## Solara Bench

## **SPECIFICATIONS:**

**Body:** Piping on bottom edge **Seat Cushion:** Tight **Suspension:** Seat: Webbing | Rock

Suspension: Seat: Webbing | Back: Webbing

LEG:

Solara Frame Dark

<sup>\*</sup> Customizations over 60" in length will have center support legs | Customizations to depth or height are not possible. \*