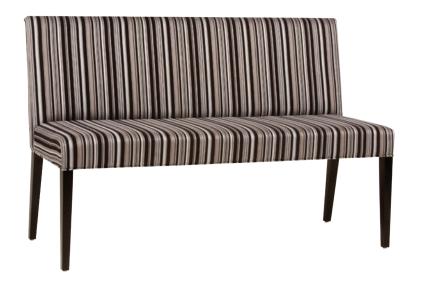

## Solara Bench

## **SPECIFICATIONS:**

**Body:** Piping on bottom edge **Seat Cushion:** Tight **Suspension:** Seat: Webbing | Rock

Suspension: Seat: Webbing | Back: Webbing

LEG:

Solara Frame Dark

<sup>\*</sup> Customizations over 60" in length will have center support legs | Customizations to depth or height are not possible. \*