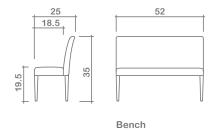

Bench sizes available in lengths ranging from 28" to 88"

<sup>\*</sup>overall dimensions may vary +/- 1"

<sup>\*</sup>see fabric swatch for exact colour