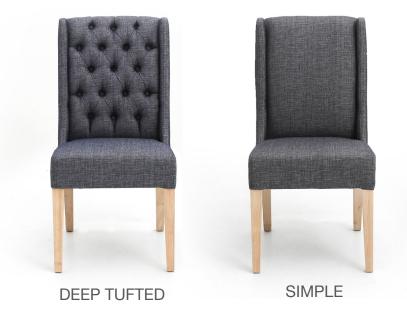

## Lilian Chair

## SPECIFICATIONS

Back: Tight Plain Body:Top stitch-wings & seat Back: Tight, deep diamond tufting with buttons (CH-17) Seat Cushion: Tight Suspension: Seat: Webbing | Back: Webbing No other items available in this style