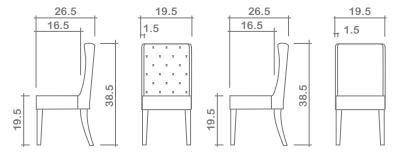

## **GENERAL INFORMATION:**

\*dye-lot of the actual fabric and the swatch may not be exact match
\*no zipper/inserts in fibre filled toss pillows
\*overall dimensions may vary +/- 1"
\*see fabric swatch for exact colour