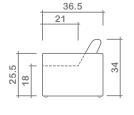

## **SOFABEDS:**

- Overall height, seat height & arm height increases by 4"
- Overall depth of sofabed increases approximately 53" when opened

LEG:

Glides