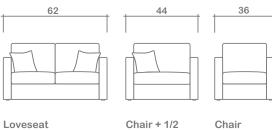

## **Abel Collection**

Sofa Chaise w/ Reversible Ottoman

Arms Detachable: No

See Able Sectional Planner for more components

**Sofa Beds Available:** Yes (Dimensions vary to accommodate bed mechanism)