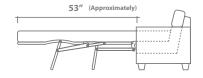

## **SOFABEDS:**

- Overall height, seat height & arm height increases by 4"
- Overall depth of sofabed increases approximately 53" when opened

LEG:

Glides