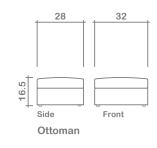

## **SPECIFICATIONS:**

Back: Loose

**Back Pillows:** Knife edge, piped, fibre fill

**Body:** Top stitch on arms

**Seat Cushions:** Box band, piped, 7" thick Crown Foam

w/ polyester fibre wrap

**Suspension:** Seat: Webbing | Back: Webbing **Toss Pillows:** Piped, 18"x18", fibre fill