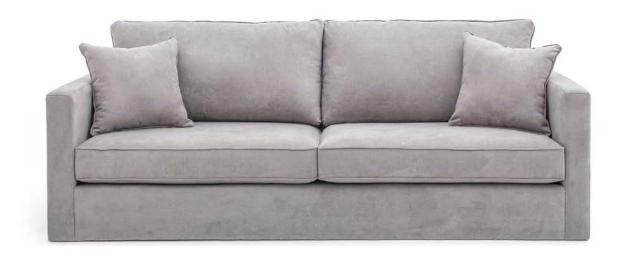

## **Abel Collection**

Sofa Chaise w/ Reversible Ottoman

Arms Detachable: No

See Able Sectional Planner for more components

**Sofa Beds Available:** Yes (Dimensions vary to accommodate bed mechanism)

## **SPECIFICATIONS:**

Back: Loose

**Back Pillows:** Knife edge, piped, fibre fill

**Body:** Top stitch on arms

**Seat Cushions:** Box band, piped, 7" thick Crown Foam

w/ polyester fibre wrap

**Suspension:** Seat: Webbing | Back: Webbing **Toss Pillows:** Piped, 18"x18", fibre fill