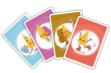

Play 3 **MATCHING** Tooth Cards and get 5 spins!

There are 4 kinds of Tooth Cards.

Reminders on the Menu Card