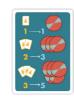

ointer lands on a blue "Lucky Tooth" section, collect all the Tooth Tokens on the Landing Mat and put them on your Meef! Then, refill the Landing Mat with 2 Tooth Tokens from the Tooth Pile.

If the pointer lands on a red section on the Spinner, you don't get anything for this spin.





Place one hand here to keep the Spinner from moving while using it.

You only get to spin the spinner if you play one of your cards!

### THE 3 KINDS OF CARDS

Keep all your cards face up in front of you.

#### 1. TOOTH CARDS

Playing a Tooth Card lets you spin the Spinner. Collect sets of the **SAME KIND** to get multiple spins!



Play 1 Tooth Card and get 1 spin!



Play 2 **MATCHING** Tooth Cards and get 3 spins!



Play 3 **MATCHING** Tooth Cards and get 5 spins!



There are 4 kinds of Tooth Cards.



Reminders on the Menu Card

#### 2. SPIN CARDS

You get 2 spins!



You get 3 spins!



You get 4 spins!



#### 3. ADD TEETH CARDS

When you draw an Add Teeth Card, you MUST play it immediately. Add the amount of Tooth Tokens on the card to the Landing Mat, then put the Add Teeth Card in the Discard Pile.

Add 1 Tooth Token from the Tooth Pile to the Landing Mat



Add 2 Tooth Tokens from the Tooth Pile to the Landing Mat



BUT you can still play another card from the cards in front of you if you'd like!

### TAKING YOUR TURN

On your turn, draw 1 card and put it face up in front of you. Then, you can either:

Play any 1 of the cards in front of you by putting it in the Discard Pile

OR

Play no cards and save them for later

### LET'S GET STARTED:

- 1. The youngest player goes first.