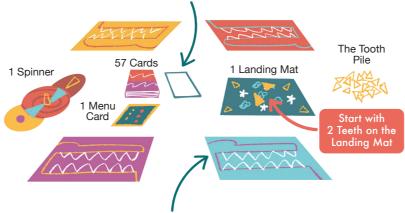

### SETUP

Set the Spinner, Menu Card, and Landing Mat on the table. Put the Tooth Tokens on the table to form the Tooth Pile. Place 2 of the Tooth Tokens on the Landing Mat. Shuffle the cards and put them face down in the middle of the table.

Leave some room for a Discard Pile.

Each player chooses a Meef to put in front of them.

You can write your name and decorate your Meef any way you'd like so you know which Meef is yours anytime you play.