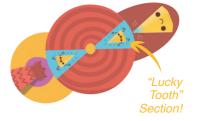

### SPINNING THE SPINNER

When you spin the Spinner:

If the pointer lands on a blue "Lucky Tooth" section, collect all the Tooth Tokens on the Landing Mat and put them on your Meef! Then, refill the Landing Mat with 2 Tooth Tokens from the Tooth Pile.

If the pointer lands on a red section on the Spinner, you don't get anything for this spin.

Place one hand here to keep the Spinner from moving while using it.

You only get to spin the spinner if you play one of your cards!