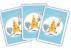

#### 1. TOOTH CARDS

Playing a Tooth Card lets you spin the Spinner. Collect sets of the **SAME KIND** to get multiple spins!

Play 1 Tooth Card and get 1 spin!

Play 2 **MATCHING** Tooth Cards and get 3 spins!

Play 3 **MATCHING** Tooth Cards and get 5 spins!

There are 4 kinds of Tooth Cards.

Reminders on the Menu Card