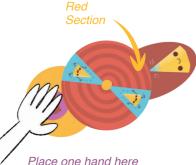

If the pointer lands on a red section on the Spinner, you don't get anything for this spin.

Place one hand here to keep the Spinner from moving while using it.

You only get to spin the spinner if you play one of your cards!