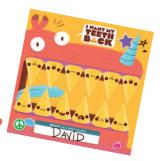

### SETUP

Set the Spinner, Menu Card, and Landing Mat on the table. Put the Tooth Tokens on the table to form the Tooth Pile. Place 2 of the Tooth Tokens on the Landing Mat. Shuffle the cards and put them face down in the middle of the table.

Leave some room for a Discard Pile.

Each player chooses a Meef to put in front of them.

You can write your name and decorate your Meef any way you'd like so you know which Meef is yours anytime you play.