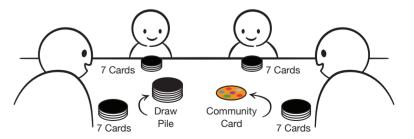

# SETUP

Keeping both decks separate, deal 2 of the **One-Topping Cards** to each player face down, then set any remaining
One-Topping Cards aside — you won't use them for
this round.

Next, deal 5 of the **Six-Topping Cards** face down to each player so that everyone has 7 cards in front of them (2 of the One-Topping Cards and 5 of the Six-Topping Cards).

Place any remaining Six-Topping Cards face down in the center of the table to form a Draw Pile. Then, flip the top card from the Draw Pile face up in the middle of the table — this is the Community Card.