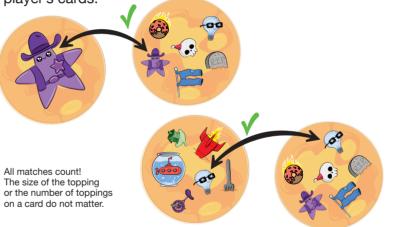

## PLAYING THE GAME

To start the game, all players count down from 3 together, then flip their 7 cards face up at the same time and spread them out so they're all visible to everyone at the table.

The moment the cards are flipped, you are looking for matches. If one of the toppings on ANY of your cards is the same as ANY topping on any card in front of another player OR any topping on the Community Card, **call out which topping you're matching** and place your card on top of the matching card.

### While You're Playing:

- The size of the toppings do not need to be the same when you match them.
- Your cards must remain visible on the table at all times. You can't cover them with your hands!
- You can't match your own cards with the cards in front of you.
- Don't throw or toss cards onto matching cards place them so they stay in a stack.