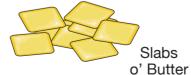

## CONTENTS

- 31 **Six-Topping Cards** (multiple icons per card)
- 31 **One-Topping Cards** (one icon per card)

9 Slabs o' Butter

One-Topping Cards

Six-Topping Cards

## OVERVIEW

Your goal is to be the first player to get rid of all the cards in front of you. You'll do this by matching a topping on any of your cards with the same topping on another player's cards.

Every time you make a match, you'll get rid of those cards in front of you and get closer to winning the round — when you win a round, you earn a Slab o' Butter. Once you earn 2 Slabs o' Butter, you win the game!

## Running Out of Cards

The moment anyone runs out of cards in front of them, that player shouts "Anarchy Pancakes!" and they win the round. That player gets 1 Slab o' Butter to keep.

To start the next round, collect all the cards (even the ones you set aside), separate both decks again, and deal 7 cards to each player as normal.