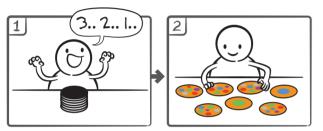

## PLAYING THE GAME

To start the game, all players count down from 3 together, then flip their 7 cards face up at the same time and spread them out so they're all visible to everyone at the table.

The moment the cards are flipped, you are looking for matches. If one of the toppings on ANY of your cards is the same as ANY topping on any card in front of another player OR any topping on the Community Card, **call out which topping you're matching** and place your card on top of the matching card.