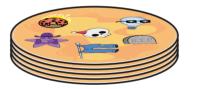

## CONTENTS

- 31 **Six-Topping Cards** (multiple icons per card)
- 31 **One-Topping Cards** (one icon per card)

9 Slabs o' Butter

One-Topping Cards

Six-Topping Cards