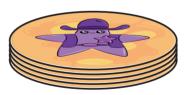

## CONTENTS

- 31 **Six-Topping Cards** (multiple icons per card)
- 31 **One-Topping Cards** (one icon per card)

9 Slabs o' Butter

One-Topping Cards

Six-Topping Cards