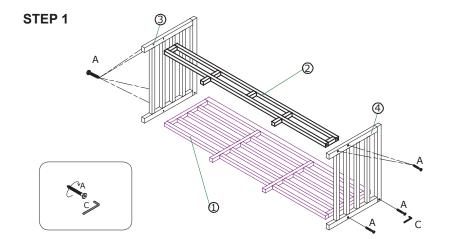

### **ASSEMBLY INSTRUCTIONS CONT'D**

STEP 1

**STEP 2** 

### **GRAND HAVEN PATIO SET- DOUBLE SOFA**

SKU#: 140061

| # | Hardware              | QTY    |
|---|-----------------------|--------|
| А | Bolts Ø 7 x 90 mm     | 8 pcs  |
| В | Screws Ø 4 x 45 mm    | 24 pcs |
| С | Allen Key 📃 4 x 57 mm | 1 pc   |
| 0 | Back Frame            | 1 pc   |
| 0 | Front Frame           | 1 pc   |
| 3 | Left Frame            | 1 pc   |
| 4 | Right Frame           | 1 pc   |
| 5 | Bottom Frame          | 2 pcs  |