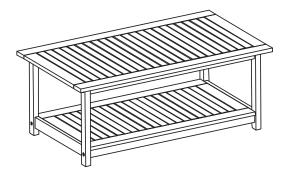

# **GRAND HAVEN PATIO SET**

# **OWNER'S MANUAL** ASSEMBLY AND OPERATING INSTRUCTIONS



**WARNING:** Read and follow all warnings and instructions in this manual to avoid personal injury or property damage.

**CONSUMER:** Leave these instructions with the product and retain for future reference.



Questions, problems, missing parts? Before returning to your retailer, call our customer service department at 1-855-607-6557, 8:00 am - 4:30 pm EST, Monday through Friday or email info@factorybuysdirect.com



Providing Factory Direct Pricing and Exceptional Products

# **GRAND HAVEN PATIO SET- COFFEE TABLE**

SKU#: 140061





### **ASSEMBLY INSTRUCTIONS CONT'D**

STEP 1



**STEP 2** 



## **ASSEMBLY INSTRUCTIONS**

### **GRAND HAVEN PATIO SET- DOUBLE SOFA**

SKU#: 140061



| # | Hardware              | QTY    |
|---|-----------------------|--------|
| А | Bolts Ø 7 x 90 mm     | 8 pcs  |
| В | Screws Ø 4 x 45 mm    | 24 pcs |
| С | Allen Key 📃 4 x 57 mm | 1 pc   |
| 0 | Back Frame            | 1 pc   |
| 0 | Front Frame           | 1 pc   |
| 3 | Left Frame            | 1 pc   |
| 4 | Right Frame           | 1 pc   |
| 5 | Bottom Frame          | 2 pcs  |



### **ASSEMBLY INSTRUCTIONS CONT'D**







STEP 3

## **GRAND HAVEN PATIO SET- SINGLE SOFA**

### SKU#: 140061



| # | Hardware       |             | QTY    |
|---|----------------|-------------|--------|
| А | Bolts Hannahan | Ø 7 x 90 mm | 8 pcs