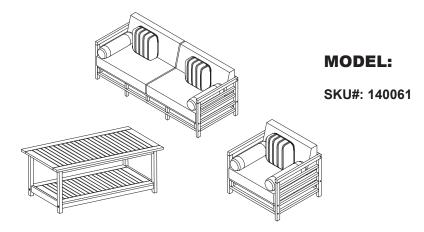

# **GRAND HAVEN PATIO SET**

# **GRAND HAVEN PATIO SET- COFFEE TABLE**

SKU#: 140061

### **GRAND HAVEN PATIO SET- DOUBLE SOFA**

SKU#: 140061

| # | Hardware              | QTY    |
|---|-----------------------|--------|
| А | Bolts Ø 7 x 90 mm     | 8 pcs  |
| В | Screws Ø 4 x 45 mm    | 24 pcs |
| С | Allen Key 📃 4 x 57 mm | 1 pc   |
| 0 | Back Frame            | 1 pc   |
| 0 | Front Frame           | 1 pc   |
| 3 | Left Frame            | 1 pc   |
| 4 | Right Frame           | 1 pc   |
| 5 | Bottom Frame          | 2 pcs  |