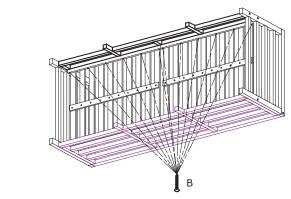

### **ASSEMBLY INSTRUCTIONS CONT'D**

STEP 3

### **GRAND HAVEN PATIO SET- DOUBLE SOFA**

SKU#: 140061

| # | Hardware              | QTY    |
|---|-----------------------|--------|
| А | Bolts Ø 7 x 90 mm     | 8 pcs  |
| В | Screws Ø 4 x 45 mm    | 24 pcs |
| С | Allen Key 📃 4 x 57 mm | 1 pc   |
| 0 | Back Frame            | 1 pc   |
| 0 | Front Frame           | 1 pc   |
| 3 | Left Frame            | 1 pc   |
| 4 | Right Frame           | 1 pc   |
| 5 | Bottom Frame          | 2 pcs  |