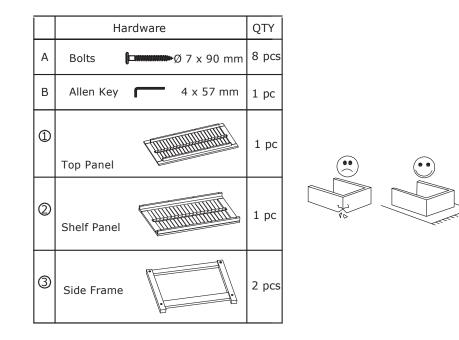

# **GRAND HAVEN PATIO SET- COFFEE TABLE**

SKU#: 140061

## **ASSEMBLY INSTRUCTIONS**