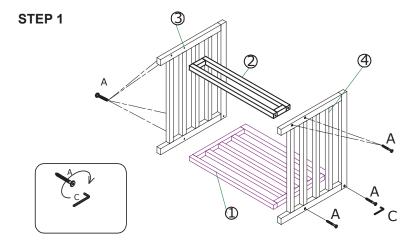

### **ASSEMBLY INSTRUCTIONS CONT'D**

STEP 1

**STEP 2** 

## **ASSEMBLY INSTRUCTIONS**

### **GRAND HAVEN PATIO SET- DOUBLE SOFA**

SKU#: 140061

| # | Hardware              | QTY    |
|---|-----------------------|--------|
| А | Bolts Ø 7 x 90 mm     | 8 pcs  |
| В | Screws Ø 4 x 45 mm    | 24 pcs |
| С | Allen Key 📃 4 x 57 mm | 1 pc   |
| 0 | Back Frame            | 1 pc   |
| 0 | Front Frame           | 1 pc   |
| 3 | Left Frame            | 1 pc   |
| 4 | Right Frame           | 1 pc   |
| 5 | Bottom Frame          | 2 pcs  |