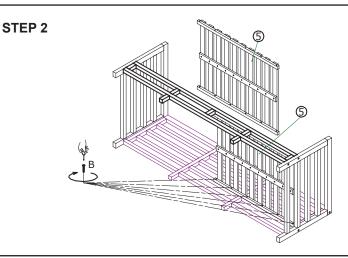

### **ASSEMBLY INSTRUCTIONS CONT'D**

STEP 1

**STEP 2** 

### **GRAND HAVEN PATIO SET- DOUBLE SOFA**

SKU#: 140061

| # | Hardware              | QTY    |
|---|-----------------------|--------|
| А | Bolts Ø 7 x 90 mm     | 8 pcs  |
| В | Screws Ø 4 x 45 mm    | 24 pcs |
| С | Allen Key 📃 4 x 57 mm | 1 pc   |
| 0 | Back Frame            | 1 pc   |
| 0 | Front Frame           | 1 pc   |
| 3 | Left Frame            | 1 pc   |
| 4 | Right Frame           | 1 pc   |
| 5 | Bottom Frame          | 2 pcs  |