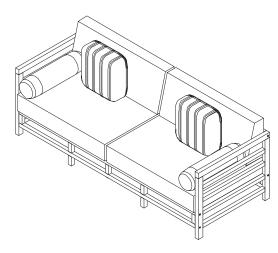

## **GRAND HAVEN PATIO SET- SINGLE SOFA**

### SKU#: 140061

| # | Hardware       |             | QTY    |
|---|----------------|-------------|--------|
| А | Bolts Hannahan | Ø 7 x 90 mm | 8 pcs  |
| В | Screws         | Ø 4 x 45 mm | 10 pcs |
| С | Allen Key      | 4 x 57 mm   | 1 pc   |
| 0 | Back Frame     |             | 1 pc   |
| 0 | Front Frame    |             | 1 pc   |
| 3 | Left Frame     |             | 1 pc   |
| 4 | Right Frame    |             | 1 pc   |
| 5 | Bottom Frame   |             | 1 pc   |