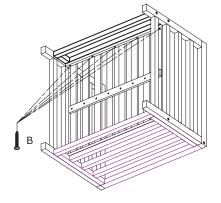

|
| 0 | Front Frame           | 1 pc   |
| 3 | Left Frame            | 1 pc   |
| 4 | Right Frame           | 1 pc   |
| 5 | Bottom Frame          | 2 pcs  |



### **ASSEMBLY INSTRUCTIONS CONT'D**







STEP 3

## **GRAND HAVEN PATIO SET- SINGLE SOFA**

### SKU#: 140061



| # | Hardware       |             | QTY    |
|---|----------------|-------------|--------|
| А | Bolts Hannahan | Ø 7 x 90 mm | 8 pcs  |
| В | Screws         | Ø 4 x 45 mm | 10 pcs |
| С | Allen Key      | 4 x 57 mm   | 1 pc   |
| 0 | Back Frame     |             | 1 pc   |
| 0 | Front Frame    |             | 1 pc   |
| 3 | Left Frame     |             | 1 pc   |
| 4 | Right Frame    |             | 1 pc   |
| 5 | Bottom Frame   |             | 1 pc   |



### **ASSEMBLY INSTRUCTIONS CONT'D**



STEP 2



STEP 3



### WARRANTY

### **KEEP THIS WARRANTY**

Model

Serial No.

Date Purchased

Keep receipt for warranty verification.

## REGISTER YOUR PRODUCT AT WWW.FACTORYBUYSDIRECT.COM FACTORY BUYS DIRECT LIMITED WARRANTIES

#### **New Products**

Standard Warranty: Factory Buys Direct warrants this new product and any parts thereof to be free from defects in material and workmanship for a period of one (1) year from the date of first purchase from an authorized dealer provided the product has been installed, maintained and operated in accordance with Factory Buys Direct's warnings and instructions.

For products purchased for commercial, industrial or rental usage, this warranty is limited to 90 days from the date of first purchase.

#### **Factory Reconditioned Products**

Limited Warranty: Factory