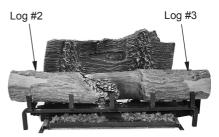

## **Model CRHED24RT**

- 1. Place log #1 onto rear grate base (see Figure 19).
- 2. Place log #2 and log #3 onto front grate base (see Figure 20).
- 3. Place log #4, log #5 and log #6 as shown in Figure 21.
- 4. Place log #7 and log #8 as shown in Figure 22.
- Place log #9 and log #10 onto the fireplace floor in front of the chassis as shown in Figure 22.

Figure 20 - Installing Logs #2 and #3

Figure 21 - Installing Logs #4, #5 and #6

Figure 22 - Installing Logs #7, #8, #9 and #10