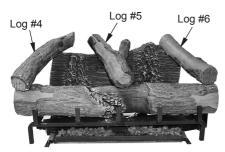

## **Model CRHED24RT**

- 1. Place log #1 onto rear grate base (see Figure 19).
- 2. Place log #2 and log #3 onto front grate base (see Figure 20).
- 3. Place log #4, log #5 and log #6 as shown in Figure 21.
- 4. Place log #7 and log #8 as shown in Figure 22.
- Place log #9 and log #10 onto the fireplace floor in front of the chassis as shown in Figure 22.

Figure 20 - Installing Logs #2 and #3

Figure 21 - Installing Logs #4, #5 and #6

Figure 22 - Installing Logs #7, #8, #9 and #10