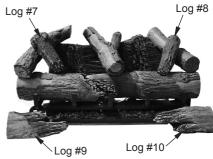

## **Model CRHED24RT**

- 1. Place log #1 onto rear grate base (see Figure 19).
- 2. Place log #2 and log #3 onto front grate base (see Figure 20).
- 3. Place log #4, log #5 and log #6 as shown in Figure 21.
- 4. Place log #7 and log #8 as shown in Figure 22.
- Place log #9 and log #10 onto the fireplace floor in front of the chassis as shown in Figure 22.

Figure 20 - Installing Logs #2 and #3

Figure 21 - Installing Logs #4, #5 and #6

Figure 22 - Installing Logs #7, #8, #9 and #10