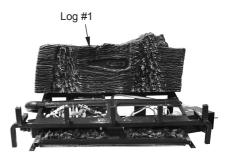

## **Model CRHED24RT**

- 1. Place log #1 onto rear grate base (see Figure 19).
- 2. Place log #2 and log #3 onto front grate base (see Figure 20).
- 3. Place log #4, log #5 and log #6 as shown in Figure 21.
- 4. Place log #7 and log #8 as shown in Figure 22.
- Place log #9 and log #10 onto the fireplace floor in front of the chassis as shown in Figure 22.

*IMPORTANT:* Make sure logs do not cover any burner ports. It is very important to install the logs exactly as instructed. Do not modify logs. Use only logs supplied with heater.

Figure 19 - Installing Log #1