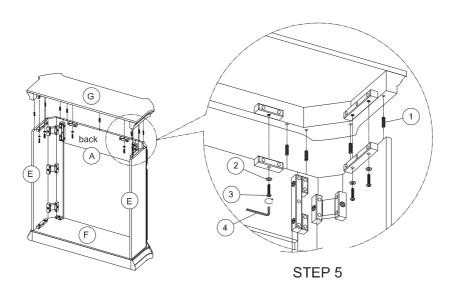

## **ASSEMBLY INSTRUCTION**

# **CABINET MANTELS**

SKU#: 179205

**WARNING:** WOOD AND MDF ARE CONSIDERED COMBUSTIBLE MATERIALS. MANUFACTURER'S RECOMMENDED HEAT CLEARANCES MUST BE FOLLOWED. BEFORE INSTALLING, CHECK YOUR LOCAL BUILDING CODES AND THE MANUFACTURE'S INSTRUCTIONS FOR YOUR SPECIFIC FIREPLACE INSERT OR STOVE.