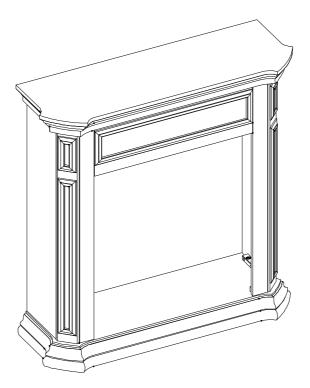

## **CABINET MANTEL**

# OWNER'S MANUAL ASSEMBLY AND OPERATING INSTRUCTIONS

**APPLE SPICE** 

MODEL#: PCE400-4-AS

SKU#: 179205

▲WARNING: Read and follow all warning and instructions in this manual to avoid personal injuny or property damage.

# **CABINET MANTELS**

SKU#: 179205

WARNING: WOOD AND MDF ARE CONSIDERED COMBUSTIBLE MATERIALS. MANUFACTURER'S RECOMMENDED HEAT CLEARANCES MUST BE FOLLOWED. BEFORE INSTALLING, CHECK YOUR LOCAL BUILDING CODES AND THE MANUFACTURE'S INSTRUCTIONS FOR YOUR SPECIFIC FIREPLACE INSERT OR STOVE.