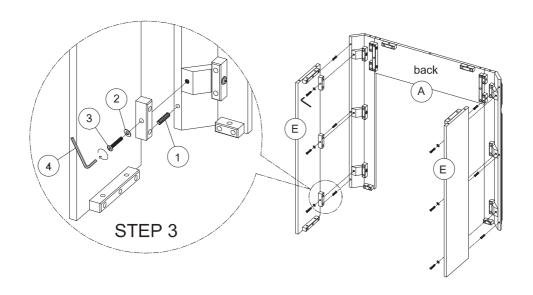

| COMPONENT LIST |         |                         |      |  |
|----------------|---------|-------------------------|------|--|
| No.            | Drawing | Description             | QTY  |  |
| Α              |         | FRONT PANEL             | 1PC  |  |
| В              |         | LEFT SIDE PANEL         | 1PC  |  |
| С              |         | RIGHT SIDE PANEL        | 1PC  |  |
| D              |         | LEFT & RIGHT SIDE POST  | 2PCS |  |
| Е              |         | LEFT & RIGHT SIDE PANEL | 2PCS |  |
| F              |         | BOTTOM PANEL            | 1PC  |  |
| G              |         | TOP PANEL               | 1PC  |  |

| HARDWARE LIST |   |                             |       |  |
|---------------|---|-----------------------------|-------|--|
| 1             |   | WOOD DOWEL<br>Ø8 x 30 mm    | 31PCS |  |
| 2             | 0 | FLAT WASHER<br>8 x 16 x1 mm | 28PCS |  |
| 3             |   | Allen Bolt<br>1/4" x 32 mm  | 28PCS |  |
| 4             |   | ALLEN WRENCH<br>4mm         | 1PC   |  |