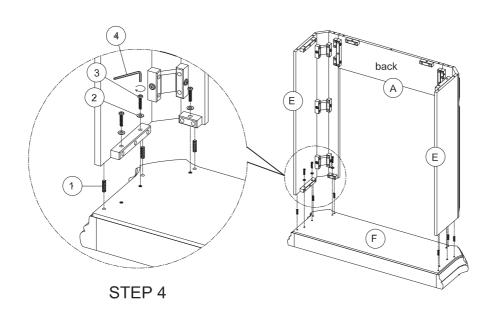

| COMPONENT LIST |         |                         |      |  |
|----------------|---------|-------------------------|------|--|
| No.            | Drawing | Description             | QTY  |  |
| Α              |         | FRONT PANEL             | 1PC  |  |
| В              |         | LEFT SIDE PANEL         | 1PC  |  |
| С              |         | RIGHT SIDE PANEL        | 1PC  |  |
| D              |         | LEFT & RIGHT SIDE POST  | 2PCS |  |
| Е              |         | LEFT & RIGHT SIDE PANEL | 2PCS |  |
| F              |         | BOTTOM PANEL            | 1PC  |  |
| G              |         | TOP PANEL               | 1PC  |  |

| HARDWARE LIST |   |                             |       |  |
|---------------|---|-----------------------------|-------|--|
| 1             |   | WOOD DOWEL<br>Ø8 x 30 mm    | 31PCS |  |
| 2             | 0 | FLAT WASHER<br>8 x 16 x1 mm | 28PCS |  |
| 3             |   | Allen Bolt<br>1/4" x 32 mm  | 28PCS |  |
| 4             |   | ALLEN WRENCH<br>4mm         | 1PC   |  |