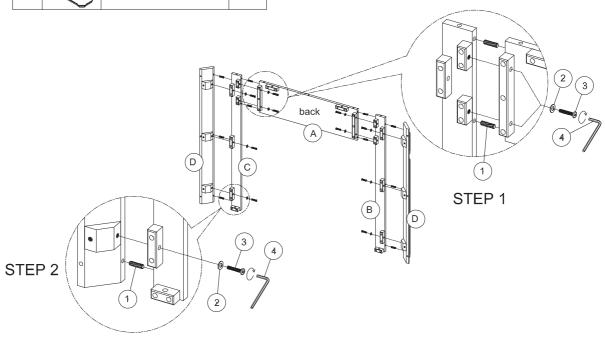

| COMPONENT LIST |         |                         |      |  |
|----------------|---------|-------------------------|------|--|
| No.            | Drawing | Description             | QTY  |  |
| Α              |         | FRONT PANEL             | 1PC  |  |
| В              |         | LEFT SIDE PANEL         | 1PC  |  |
| С              |         | RIGHT SIDE PANEL        | 1PC  |  |
| D              |         | LEFT & RIGHT SIDE POST  | 2PCS |  |
| Е              |         | LEFT & RIGHT SIDE PANEL | 2PCS |  |
| F              |         | BOTTOM PANEL            | 1PC  |  |
| G              |         | TOP PANEL               | 1PC  |  |

| HARDWARE LIST |   |                             |       |  |
|---------------|---|-----------------------------|-------|--|
| 1             |   | WOOD DOWEL<br>Ø8 x 30 mm    | 31PCS |  |
| 2             | 0 | FLAT WASHER<br>8 x 16 x1 mm | 28PCS |  |
| 3             |   | Allen Bolt<br>1/4" x 32 mm  | 28PCS |  |
| 4             |   | ALLEN WRENCH<br>4mm         | 1PC   |  |