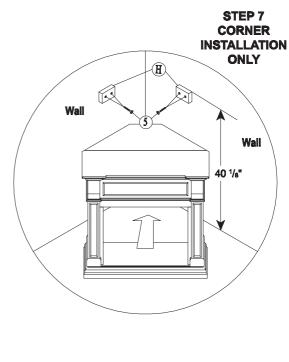

## **ASSEMBLY INSTRUCTION**

# **CABINET MANTELS**

SKU#: 170140

WARNING: WOOD AND MDF ARE CONSIDERED COMBUSTIBLE MATERIALS. MANUFACTURER'S RECOMMENDED HEAT CLEARANCES MUST BE FOLLOWED. BEFORE INSTALLING, CHECK YOUR LOCAL BUILDING CODES AND THE MANUFACTURE'S INSTRUCTIONS FOR YOUR SPECIFIC FIREPLACE INSERT OR STOVE.