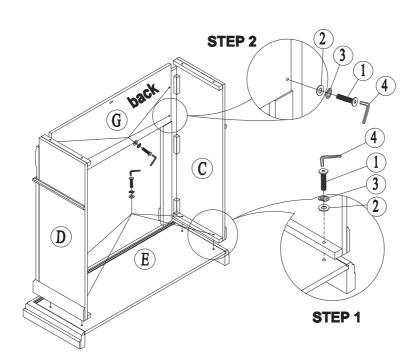

| COMPONENT LIST |         |                  |      |  |
|----------------|---------|------------------|------|--|
| No.            | Drawing | Description      | QTY  |  |
| A              |         | TOP PANEL        | 1PC  |  |
| В              |         | TRIANGLE         | 1PC  |  |
| С              |         | LEFT SIDE PANEL  | 1PC  |  |
| D              |         | RIGHT SIDE PANEL | 1PC  |  |
| Е              |         | BOTTOM PANEL     | 1PCS |  |
| F              |         | WOOD CLEAT       | 2PCS |  |
| G              |         | FRONT PANEL      | 1PC  |  |
| Н              |         | WOOD BLOCK       | 2PCS |  |

| HARDWARE LIST |                 |                                 |       |  |
|---------------|-----------------|---------------------------------|-------|--|
| 1             | <b>J</b>        | ALLEN BOLT<br>1/4" x 28mm       | 13PCS |  |
| 2             | 9               | FLAT WASHER<br>1/4" x 16 x1.5mm | 13PCS |  |
| 3             | 9               | SPRING WASHER<br>1/4"           | 13PCS |  |
| 4             |                 | ALLEN WRENCH<br>4mm             | 1PC   |  |
| 5             | (Camaranas      | Screw<br>1/4"x 50 mm            | 4PCS  |  |
| 6             | <b>#</b>        | Screw<br>1/4"x 30 mm            | 8PCS  |  |
| 7             | <b>@</b> ====== | Screw<br>1/4"x 15 mm            | 4PCS  |  |
| 8             |                 | " L " Metal                     | 2PCS  |  |