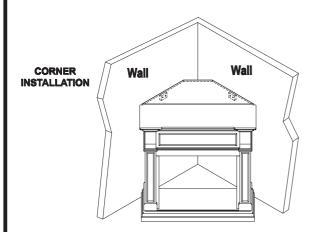

## **ASSEMBLY INSTRUCTION**

# **CABINET MANTELS**

SKU#: 170140

WARNING: WOOD AND MDF ARE CONSIDERED COMBUSTIBLE MATERIALS. MANUFACTURER'S RECOMMENDED HEAT CLEARANCES MUST BE FOLLOWED. BEFORE INSTALLING, CHECK YOUR LOCAL BUILDING CODES AND THE MANUFACTURE'S INSTRUCTIONS FOR YOUR SPECIFIC FIREPLACE INSERT OR STOVE.