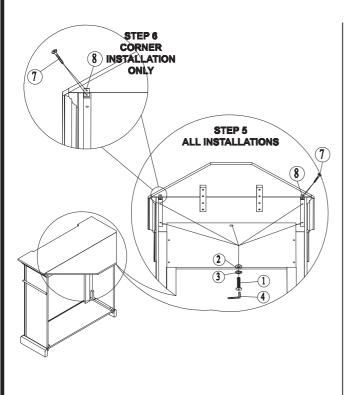

| COMPONENT LIST |         |                  |      |  |
|----------------|---------|------------------|------|--|
| No.            | Drawing | Description      | QTY  |  |
| A              |         | TOP PANEL        | 1PC  |  |
| В              |         | TRIANGLE         | 1PC  |  |
| С              |         | LEFT SIDE PANEL  | 1PC  |  |
| D              |         | RIGHT SIDE PANEL | 1PC  |  |
| Е              |         | BOTTOM PANEL     | 1PCS |  |
| F              |         | WOOD CLEAT       | 2PCS |  |
| G              |         | FRONT PANEL      | 1PC  |  |
| Н              |         | WOOD BLOCK       | 2PCS |  |

| HARDWARE LIST |                 |                                 |       |  |
|---------------|-----------------|---------------------------------|-------|--|
| 1             | <b>J</b>        | ALLEN BOLT<br>1/4" x 28mm       | 13PCS |  |
| 2             | 9               | FLAT WASHER<br>1/4" x 16 x1.5mm | 13PCS |  |
| 3             | 9               | SPRING WASHER<br>1/4"           | 13PCS |  |
| 4             |                 | ALLEN WRENCH<br>4mm             | 1PC   |  |
| 5             | (Camaranas      | Screw<br>1/4"x 50 mm            | 4PCS  |  |
| 6             | <b>#</b>        | Screw<br>1/4"x 30 mm            | 8PCS  |  |
| 7             | <b>@</b> ====== | Screw<br>1/4"x 15 mm            | 4PCS  |  |
| 8             |                 | " L " Metal                     | 2PCS  |  |