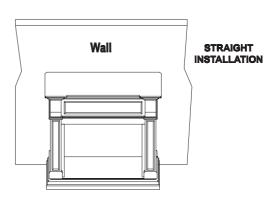

## **ASSEMBLY INSTRUCTION**

# **CABINET MANTELS**

SKU#: 170140

WARNING: WOOD AND MDF ARE CONSIDERED COMBUSTIBLE MATERIALS. MANUFACTURER'S RECOMMENDED HEAT CLEARANCES MUST BE FOLLOWED. BEFORE INSTALLING, CHECK YOUR LOCAL BUILDING CODES AND THE MANUFACTURE'S INSTRUCTIONS FOR YOUR SPECIFIC FIREPLACE INSERT OR STOVE.