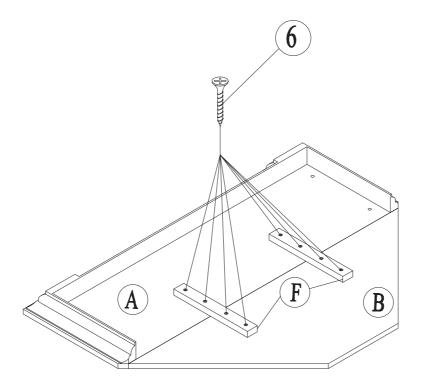

| COMPONENT LIST |         |                  |      |  |
|----------------|---------|------------------|------|--|
| No.            | Drawing | Description      | QTY  |  |
| A              |         | TOP PANEL        | 1PC  |  |
| В              |         | TRIANGLE         | 1PC  |  |
| С              |         | LEFT SIDE PANEL  | 1PC  |  |
| D              |         | RIGHT SIDE PANEL | 1PC  |  |
| Е              |         | BOTTOM PANEL     | 1PCS |  |
| F              |         | WOOD CLEAT       | 2PCS |  |
| G              |         | FRONT PANEL      | 1PC  |  |
| Н              |         | WOOD BLOCK       | 2PCS |  |

| HARDWARE LIST |                 |                                 |       |  |
|---------------|-----------------|---------------------------------|-------|--|
| 1             | <b>J</b>        | ALLEN BOLT<br>1/4" x 28mm       | 13PCS |  |
| 2             | 9               | FLAT WASHER<br>1/4" x 16 x1.5mm | 13PCS |  |
| 3             | 9               | SPRING WASHER<br>1/4"           | 13PCS |  |
| 4             |                 | ALLEN WRENCH<br>4mm             | 1PC   |  |
| 5             | (Camaranas      | Screw<br>1/4"x 50 mm            | 4PCS  |  |
| 6             | <b>#</b>        | Screw<br>1/4"x 30 mm            | 8PCS  |  |
| 7             | <b>@</b> ====== | Screw<br>1/4"x 15 mm            | 4PCS  |  |
| 8             |                 | " L " Metal                     | 2PCS  |  |