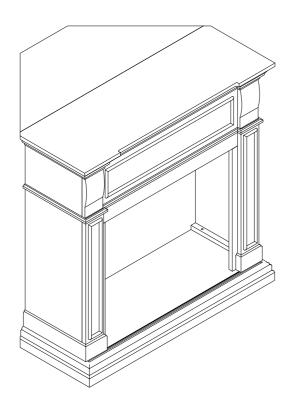

# **APPLE SPICE**

MODEL#: PCE300-4-AS

SKU#: 170140

▲WARNING: Read and follow all warning and instructions in this manual to avoid personal injuny or property damage.

INSTALLER: Leave these instructions with the homeowner