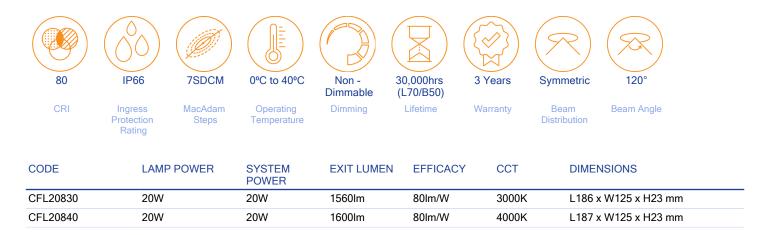

## Hornet LED Floodlight

The Hornet LED floodlight is designed to be discrete with its compact, slimline design. With an adjustable head and flexible rotation, the Hornet can be installed under eaves to light BBQ areas, outdoor entertaining areas and access areas without being obtrusive.

Now available in warm white (3000K).

- Adjustable head 300° horizontal, 200° vertical with flexibility to direct the light (up/down/sideways)
- Slim and compact, designed to disappear when mounted under the eave
- · Complete with 1m lead for easy installation





## Line Drawings



CFL20840



## Photometrics



## **Product Images**