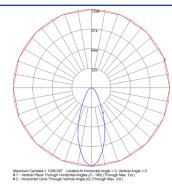

## Hornet LED Floodlight

The Hornet LED floodlight is designed to be discrete with its compact, slimline design. With an adjustable head and flexible rotation, the Hornet can be installed under eaves to light BBQ areas, outdoor entertaining areas and access areas without being obtrusive.

Now available in warm white (3000K).

- Adjustable head 300° horizontal, 200° vertical with flexibility to direct the light (up/down/sideways)
- Slim and compact, designed to disappear when mounted under the eave
- · Complete with 1m lead for easy installation





## Line Drawings



CFL20840



## Photometrics



## **Product Images**