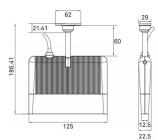

## Hornet LED Floodlight

The Hornet LED floodlight is designed to be discrete with its compact, slimline design. With an adjustable head and flexible rotation, the Hornet can be installed under eaves to light BBQ areas, outdoor entertaining areas and access areas without being obtrusive.

Now available in warm white (3000K).

- Adjustable head 300° horizontal, 200° vertical with flexibility to direct the light (up/down/sideways)
- Slim and compact, designed to disappear when mounted under the eave
- · Complete with 1m lead for easy installation





## Line Drawings



CFL20840



## Photometrics



## **Product Images**