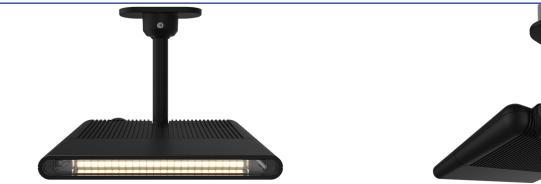

## Hornet LED Floodlight

The Hornet LED floodlight is designed to be discrete with its compact, slimline design. With an adjustable head and flexible rotation, the Hornet can be installed under eaves to light BBQ areas, outdoor entertaining areas and access areas without being obtrusive.

Now available in warm white (3000K).

- Adjustable head 300° horizontal, 200° vertical with flexibility to direct the light (up/down/sideways)
- Slim and compact, designed to disappear when mounted under the eave
- · Complete with 1m lead for easy installation