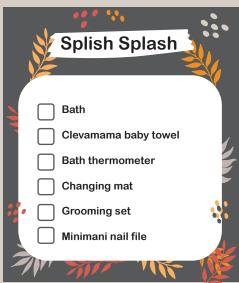

## **New Baby Check List**

| Breast pump  Nursing pillow  Breast shields  Complete feeding set  Steriliser  Perfect prep machine  Bottles x 6 to 8  Bibs  Soothers | Feeding                                                                                                  |
|---------------------------------------------------------------------------------------------------------------------------------------|----------------------------------------------------------------------------------------------------------|
| Food storage containers                                                                                                               | Nursing pillow Breast shields Complete feeding set Steriliser Perfect prep machine Bottles x 6 to 8 Bibs |