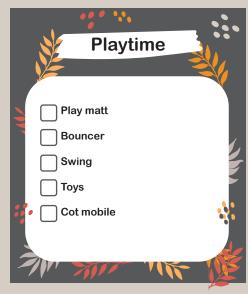

## **New Baby Check List**

| Breast pump  Nursing pillow  Breast shields  Complete feeding set  Steriliser  Perfect prep machine  Bottles x 6 to 8  Bibs  Soothers | Feeding                                                                                                  |
|---------------------------------------------------------------------------------------------------------------------------------------|----------------------------------------------------------------------------------------------------------|
| Food storage containers                                                                                                               | Nursing pillow Breast shields Complete feeding set Steriliser Perfect prep machine Bottles x 6 to 8 Bibs |