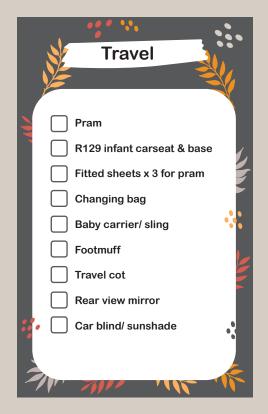

## **New Baby Check List**

| Breast pump  Nursing pillow  Breast shields  Complete feeding set  Steriliser  Perfect prep machine  Bottles x 6 to 8  Bibs  Soothers | Feeding                                                                                                  |
|---------------------------------------------------------------------------------------------------------------------------------------|----------------------------------------------------------------------------------------------------------|
| Food storage containers                                                                                                               | Nursing pillow Breast shields Complete feeding set Steriliser Perfect prep machine Bottles x 6 to 8 Bibs |