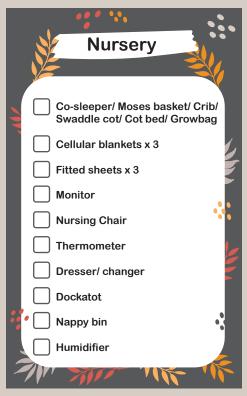

## **New Baby Check List**

| Breast pump  Nursing pillow  Breast shields  Complete feeding set  Steriliser  Perfect prep machine  Bottles x 6 to 8  Bibs  Soothers | Feeding                                                                                                  |
|---------------------------------------------------------------------------------------------------------------------------------------|----------------------------------------------------------------------------------------------------------|
| Food storage containers                                                                                                               | Nursing pillow Breast shields Complete feeding set Steriliser Perfect prep machine Bottles x 6 to 8 Bibs |