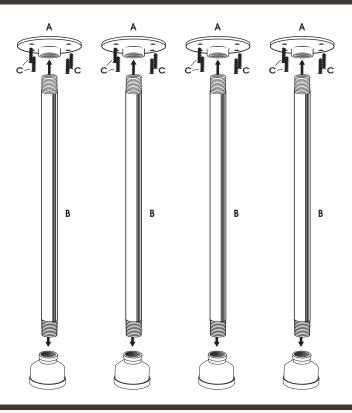

## **PARTS LIST:**

A - 4 X FLANGES
(1/2 INCH & 1 INCH)
B - 4 X PIPE LEGS
(1/2 INCH 12/18/24/30IN)
(1 INCH 12/18/24/30IN)
C- 4 X REDUCING FEET
D - 16 X 3/4 IN SCREWS

This kit is made of industrial grade authentic pipe. It is coated in oil post production to prevent rust. The kit should be cleaned and sealed to prevent rusting. See Clean and Seal sheet for more information on cleaning and sealing your pipe kit.

## INSTALLATION INTO WOOD TOP

- 1. Put Leg together as shown above. Hand tightening each flange to the pipe.
- 2. Mark holes on table top with flange.
- 3. Drill 1/4" pilot holes into tabletop.
- 4. Screw Leg into tabletop.
- 6. You can untighten each flange (top and bottom) a little to help level the table.