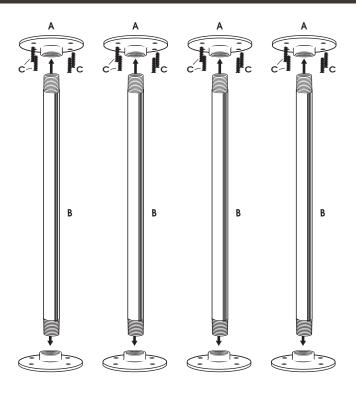

## **PARTS LIST:**

A - 4 X FLANGES (1/2 INCH & 1 INCH) B - 4 X PIPE LEGS (1/2 INCH 12/18/24/30IN) (1 INCH 12/18/24/30IN) C - 16 X 3/4 IN SCREWS

This kit is made of industrial grade authentic pipe. It is coated in oil post production to prevent rust. The kit should be cleaned and sealed to prevent rusting. See Clean and Seal sheet for more information on cleaning and sealing your pipe kit.

## INSTALLATION INTO WOOD TOP

- 1. Put Leg together as shown above. Hand tightening each flange to the pipe.
- 2. Mark holes on table top with flange.
- 3. Drill 1/4" pilot holes into tabletop.
- 4. Screw Leg into tabletop.
- 6. You can untighten each flange (top and bottom) a little to help level the table.