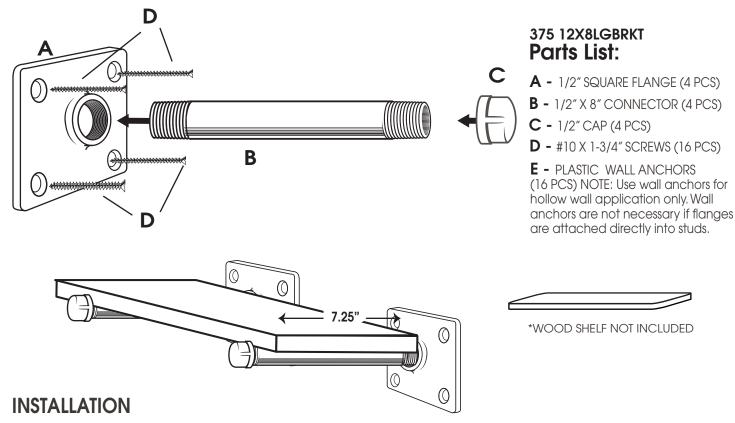

## **375 SQUARE FLANGE BRACKET**

THANK YOU SO MUCH FOR PURCHASING A PIPE DECOR PRODUCT. IF YOU HAVE ANY TROUBLE PUTTING YOUR KIT TOGETHER OR MISSING PIECES PLEASE CONTACT HELP@PIPE-DECOR.COM FOR ANY HELP AND RETURNS.

If Installing into a wood stud:

- 1. Mark holes on wall with flange.
- 2. Use anchors for the holes that are not hitting the stud, see anchor info in below instructions.
- 3. Using #10 1-3/4" screws provided, drill flange into wall.
- 4. Put shelf brackets together as shown above.

## If installing into hollow wall:

**NOTE:** It is recommended that you install into stud for sturdier hold.

- 1. Mark holes on wall with flange.
- 2. Drill 1/4" holes into wall.
- 3. Install anchors push anchors into the predrilled holes. Make sure the anchors are pushed fully into the wall, this may require light hammering.
- 4. Using #10 1-3/4" screws provided, drill flange into the wall.
- 5. Put shelf brackets together as shown above.