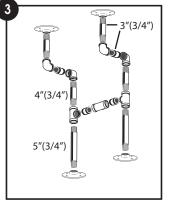

3. Connect the legs to each side and attach a FLANGE (A) and 5" PIPE (H) to the complete the side. As shown in box 3. Repeat with other side.-

4. Connect each side together with 2X12" PIPE (I) and 1X UNION.