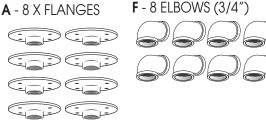

1. Assemble 2 X R-TEES (C), 2 X 3" PIPE(B), and 1 X TEE As shown in box 1. Repeat with other side.

2. Assemble 2 X 3" PIPE(D), 2 X ELBOWS(F), 1 X 4" PIPE(G), and 1X FLANGE (A) into part of a table leg. As shown in box 2. Repeat with the 3 other legs.

G - 4 X 4" (3/4")PIPE

H - 4 X 5" (3/4")PIPE

C - 4 X R-TEES(3/4)

**D** - 8 X 3" PIPE(3/4")

J - 1 X UNION

E - 2 X TEES

K - 16 X 3/4" SCREWS