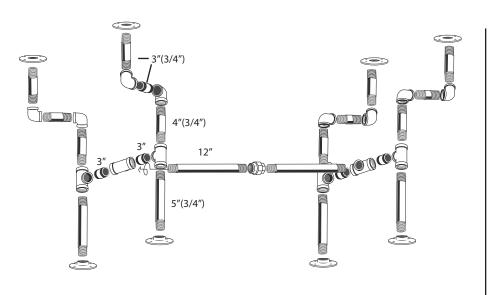

## PIPE JECOR 365 CT30

THANK YOU SO MUCH FOR PURCHASING A PIPE DECOR PRODUCT. IF YOU HAVE ANY TROUBLE PUTTING YOUR KIT TOGETHER OR MISSING PIECES PLEASE CONTACT HELP@PIPE-DECOR.COM FOR ANY HELP AND RETURNS.

This kit is made of industrial grade authentic pipe. It is coated in oil post production to prevent rust. The kit should be cleaned and sealed to prevent rusting. See Clean and Seal sheet for more information on cleaning and sealing your pipe kit.

1. Assemble 2 X R-TEES (C), 2 X 3" PIPE(B), and 1 X TEE As shown in box 1. Repeat with other side.

2. Assemble 2 X 3" PIPE(D), 2 X ELBOWS(F), 1 X 4" PIPE(G), and 1X FLANGE (A) into part of a table leg. As shown in box 2. Repeat with the 3 other legs.

3. Connect the legs to each side and attach a FLANGE (A) and 5" PIPE (H) to the complete the side. As shown in box 3. Repeat with other side.-

4. Connect each side together with 2X12" PIPE (I) and 1X UNION.

5. Turn upside down onto table top. Tighten or loosen flanges and pipe as necessary to level table. Screw into table top using screws provided.

\*Flanges may scratch floor and pads are recommended.

**B** - 4 X 3" PIPE

G - 4 X 4" (3/4")PIPE

H - 4 X 5" (3/4")PIPE

C - 4 X R-TEES(3/4)

**D** - 8 X 3" PIPE(3/4")

J - 1 X UNION

E - 2 X TEES

K - 16 X 3/4" SCREWS

## **RECOMMENDED TOOLS**

FOR ATTACHING LEGS TO TABLE TOP