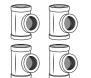

1. Assemble 2 X R-TEES (C), 2 X 3" PIPE(B), and 1 X TEE As shown in box 1. Repeat with other side.

2. Assemble 2 X 3" PIPE(D), 2 X ELBOWS(F), 1 X 4" PIPE(G), and 1X FLANGE (A) into part of a table leg. As shown in box 2. Repeat with the 3 other legs.