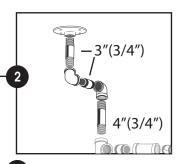

1. Assemble 2 X R-TEES (C), 2 X 3" PIPE(B), and 1 X TEE As shown in box 1. Repeat with other side.

2. Assemble 2 X 3" PIPE(D), 2 X ELBOWS(F), 1 X 4" PIPE(G), and 1X FLANGE (A) into part of a table leg. As shown in box 2. Repeat with the 3 other legs.