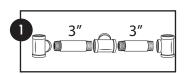

1. Assemble 2 X R-TEES (C), 2 X 3" PIPE(B), and 1 X TEE As shown in box 1. Repeat with other side.

2. Assemble 2 X 3" PIPE(D), 2 X ELBOWS(F), 1 X 4" PIPE(G), and 1X FLANGE (A) into part of a table leg. As shown in box 2. Repeat with the 3 other legs.