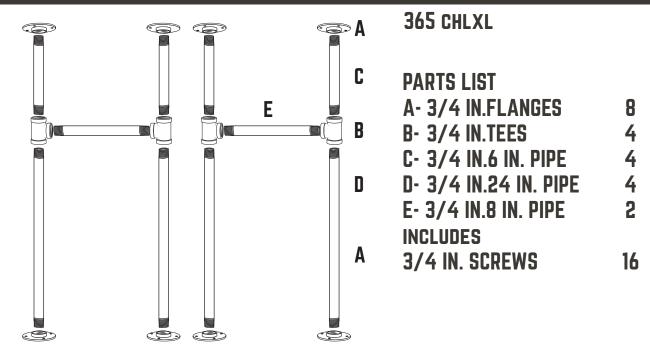

## **PIPE JECOR**<sup>®</sup> CONSOLE TABLE SET

NEED HELP OR ADVICE ON PUTTING THIS KIT TOGETHER? MISSING PIECES? EMAIL US AT HELP@PIPE-DECOR.COM FOR ANY QUESTIONS

This kit is made of industrial grade authentic pipe. It is coated in oil post production to prevent rust. The kit should be cleaned and sealed to prevent rusting. See Clean and Seal sheet for more information on cleaning and sealing your pipe kit or watch the clean and seal video on the listing.

## **INSTALLATION INTO WOOD TOP**

- 1. Put legs together as shown above. Hand tighten each flange to the pipe.
- 2. Using a drill, screw legs into the tabletop. We recommend using setting #10 to prevent stripping the wood. There is no need to pre-drill.
- 3. You can untighten each flange to help level the table.