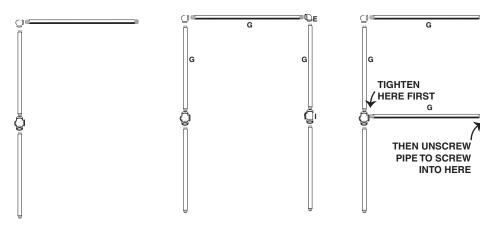

- 1. Connect into an L shape.
- 2. Connect the other side.
- 3. Hand tighten G into I as hard as you can. Then unscrew G into the opposite I. It will be loose, but the connection is good.
- 4. Assemble and connect the feet.