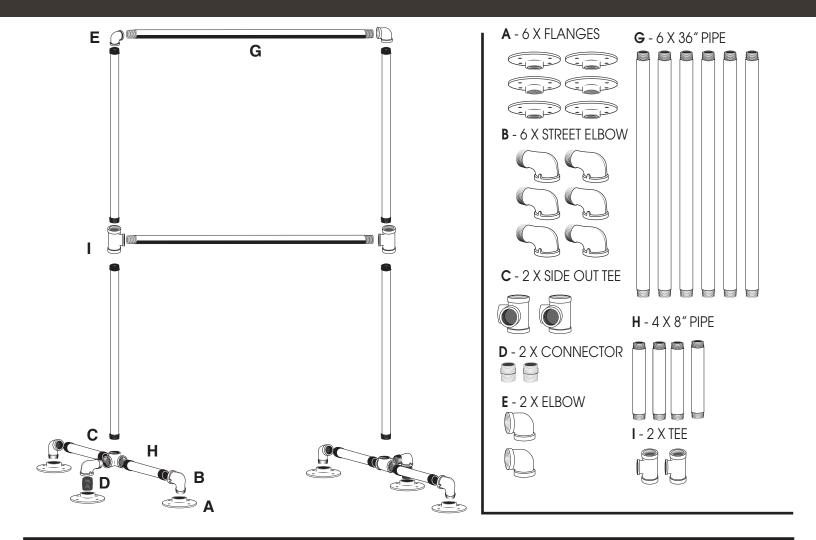

- 1. Connect into an L shape.
- 2. Connect the other side.
- 3. Hand tighten G into I as hard as you can. Then unscrew G into the opposite I. It will be loose, but the connection is good.
- 4. Assemble and connect the feet.