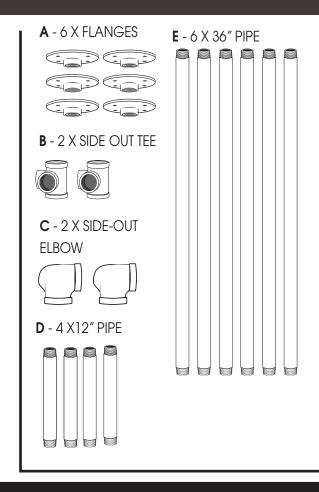

- 1. Connect into an L shape.
- 2. Connect the other side.
- 3. Hand tighten E into B as hard as you can. Then unscrew E into the opposite B. It will be loose, but the connection is good.
- 4. Stand up and mark the holes with a pencil. Pre-drill holes for anchors.
- Screw in anchors, then attach the wardrobe to your wall with screws going into the anchors.