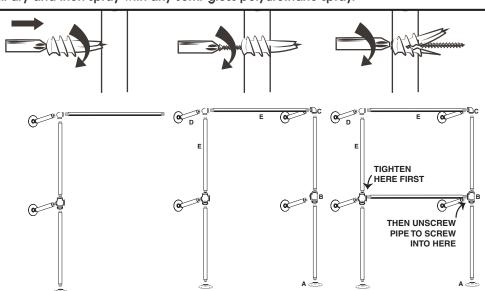

- 1. Connect into an L shape.
- 2. Connect the other side.
- 3. Hand tighten E into B as hard as you can. Then unscrew E into the opposite B. It will be loose, but the connection is good.
- 4. Stand up and mark the holes with a pencil. Pre-drill holes for anchors.
- Screw in anchors, then attach the wardrobe to your wall with screws going into the anchors.