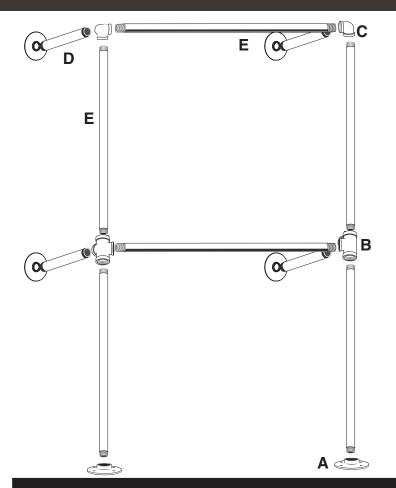

- 1. Connect into an L shape.
- 2. Connect the other side.
- 3. Hand tighten E into B as hard as you can. Then unscrew E into the opposite B. It will be loose, but the connection is good.
- 4. Stand up and mark the holes with a pencil. Pre-drill holes for anchors.
- Screw in anchors, then attach the wardrobe to your wall with screws going into the anchors.