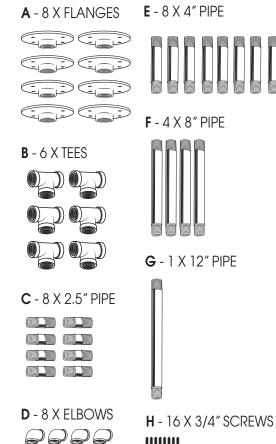

1. Assemble 3 X TEES (B) and 2 X 2.5" PIPE (C). As shown in box 1.

Repeat with other side.

Repeat with the 3 other legs.

Connect the legs to each side and attach a
FLANGE (A) and 8" PIPE (F) to the complete the
side. As shown in box 3. Repeat with other side.

- 4. Connect each side together with a 12" PIPE(G).
- Turn upside down onto table top. Tighten or loosen flanges and pipe as necessary to level table.
  Screw into table top using screws provided.

\*Flanges may scratch floor and pads are recommended.