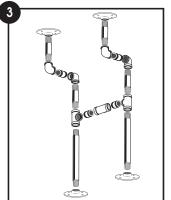

1. Assemble 3 X TEES (B) and 2 X 2.5" PIPE (C). As shown in box 1.

Repeat with other side.

Repeat with the 3 other legs.

Connect the legs to each side and attach a
FLANGE (A) and 8" PIPE (F) to the complete the
side. As shown in box 3. Repeat with other side.

- 4. Connect each side together with a 12" PIPE(G).
- Turn upside down onto table top. Tighten or loosen flanges and pipe as necessary to level table.
  Screw into table top using screws provided.

\*Flanges may scratch floor and pads are recommended.