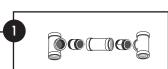

1. Assemble 3 X TEES (B) and 2 X 2.5" PIPE (C). As shown in box 1.

Repeat with other side.

Repeat with the 3 other legs.

Connect the legs to each side and attach a
FLANGE (A) and 8" PIPE (F) to the complete the
side. As shown in box 3. Repeat with other side.