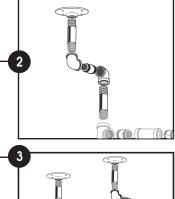

1. Assemble 3 X TEES (B) and 2 X 2.5" PIPE (C). As shown in box 1.

Repeat with other side.

Repeat with the 3 other legs.

Connect the legs to each side and attach a
FLANGE (A) and 8" PIPE (F) to the complete the
side. As shown in box 3. Repeat with other side.