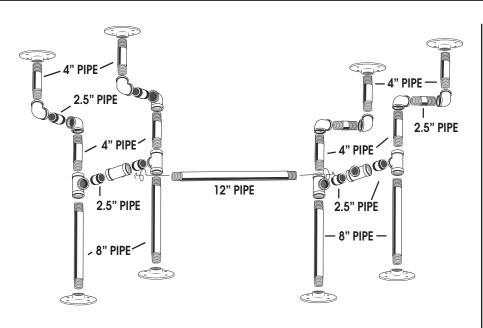

1. Assemble 3 X TEES (B) and 2 X 2.5" PIPE (C). As shown in box 1.

Repeat with other side.

Repeat with the 3 other legs.

Connect the legs to each side and attach a
FLANGE (A) and 8" PIPE (F) to the complete the
side. As shown in box 3. Repeat with other side.

- 4. Connect each side together with a 12" PIPE(G).
- Turn upside down onto table top. Tighten or loosen flanges and pipe as necessary to level table.
  Screw into table top using screws provided.

\*Flanges may scratch floor and pads are recommended.