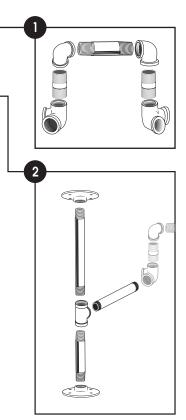

1. Assemble 2 X ELBOWS (G) and the 3" PIPE (H). Add 2 X 1.5" PIPE(F) and 2 X SIDE OUT ELBOWS(E) as shown in box 1.

2. Assemble legs with a TEE(B), 2 X 6" PIPE (D), 12" – PIPE (C) and 2 X FLANGES(A) as shown in box 2. Repeat for each leg.