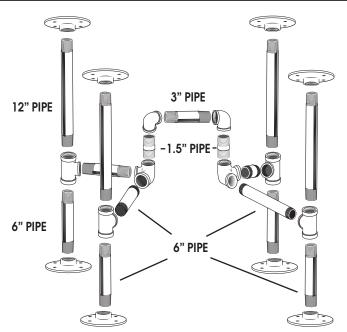

1. Assemble 2 X ELBOWS (G) and the 3" PIPE (H). Add 2 X 1.5" PIPE(F) and 2 X SIDE OUT ELBOWS(E) as shown in box 1.

2. Assemble legs with a TEE(B), 2 X 6" PIPE (D), 12" – PIPE (C) and 2 X FLANGES(A) as shown in box 2. Repeat for each leg.

3. Attach the legs to the center of the table, with the 12" PIPE on top and 6" PIPE on the bottom. See above.

4. Either side can be screwed into the table, but we recommend assembling the table as shown above.