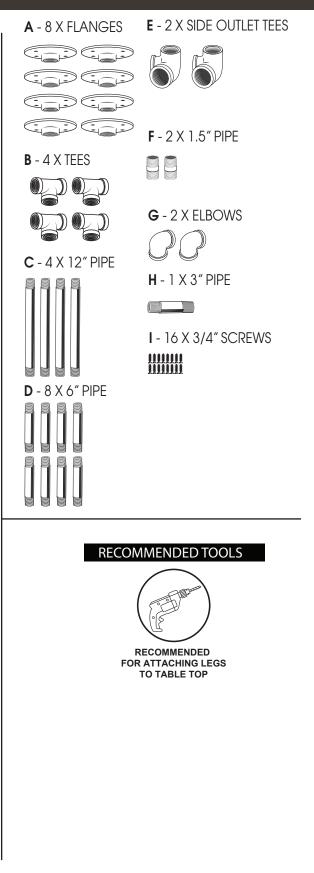

1. Assemble 2 X ELBOWS (G) and the 3" PIPE (H). Add 2 X 1.5" PIPE(F) and 2 X SIDE OUT ELBOWS(E) as shown in box 1.

2. Assemble legs with a TEE(B), 2 X 6" PIPE (D), 12" – PIPE (C) and 2 X FLANGES(A) as shown in box 2. Repeat for each leg.