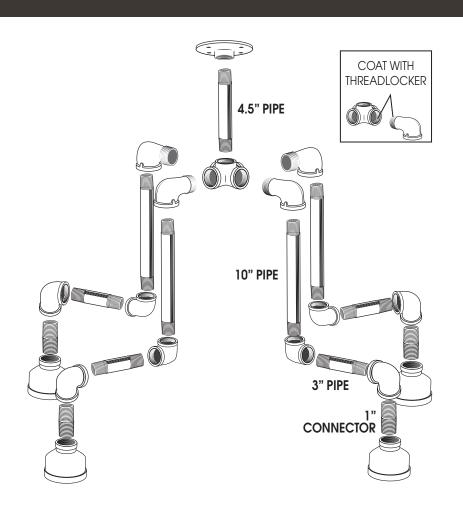

- 1. Connect 10" pipe (C) to Street Elbows (B) and Elbows (D)
- 2. Use Threadlocker on the threads of Street Elbows (B) and 5-way(A). USE THREAD LOCKER TO SECURE LEGS IN STRAIGHT DOWN POSITION
- 3. Connect Feet (G) to 1" connector (F) to Elbow (D) to 3" Pipe (E).
- 4. Connect finished feet to Elbow (D).
- 5. Repeat 3-4 for other legs.
- 6. Connect 4.5" pipe (H) to 5-Way (A) and Flange (I)
- 7. Screw Flange into table top with screws (K)

### **Parts List:**

E - 4 X 3" PIPE

**B** - 4 X STREET ELBOWS

G - 4 X FEET

**H** - 1 X 4.5" PIPE

I - 1 X FLANGES (3" OD)

D - 8 X ELBOWS