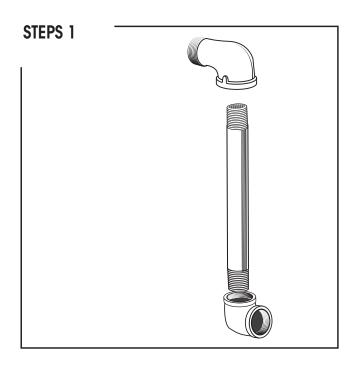

- 1. Connect 10" pipe (C) to Street Elbows (B) and Elbows (D)
- 2. Use Threadlocker on the threads of Street Elbows (B) and 5-way(A). USE THREAD LOCKER TO SECURE LEGS IN STRAIGHT DOWN POSITION
- 3. Connect Feet (G) to 1" connector (F) to Elbow (D) to 3" Pipe (E).
- 4. Connect finished feet to Elbow (D).
- 5. Repeat 3-4 for other legs.
- 6. Connect 4.5" pipe (H) to 5-Way (A) and Flange (I)
- 7. Screw Flange into table top with screws (K)

### **Parts List:**

E - 4 X 3" PIPE

**B** - 4 X STREET ELBOWS

G - 4 X FEET

**H** - 1 X 4.5" PIPE

I - 1 X FLANGES (3" OD)

D - 8 X ELBOWS