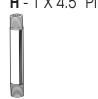

### **Parts List:**

E - 4 X 3" PIPE

**B** - 4 X STREET ELBOWS

G - 4 X FEET

**H** - 1 X 4.5" PIPE

I - 1 X FLANGES (3" OD)

D - 8 X ELBOWS