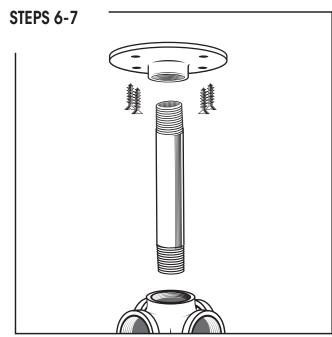

- 1. Connect 10" pipe (C) to Street Elbows (B) and Elbows (D)
- 2. Use Threadlocker on the threads of Street Elbows (B) and 5-way(A). USE THREAD LOCKER TO SECURE LEGS IN STRAIGHT DOWN POSITION
- 3. Connect Feet (G) to 1" connector (F) to Elbow (D) to 3" Pipe (E).
- 4. Connect finished feet to Elbow (D).
- 5. Repeat 3-4 for other legs.
- 6. Connect 4.5" pipe (H) to 5-Way (A) and Flange (I)
- 7. Screw Flange into table top with screws (K)

### **Parts List:**

E - 4 X 3" PIPE

**B** - 4 X STREET ELBOWS

G - 4 X FEET

**H** - 1 X 4.5" PIPE

I - 1 X FLANGES (3" OD)

D - 8 X ELBOWS