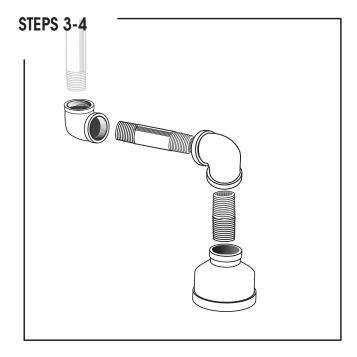

- 1. Connect 10" pipe (C) to Street Elbows (B) and Elbows (D)
- 2. Use Threadlocker on the threads of Street Elbows (B) and 5-way(A). USE THREAD LOCKER TO SECURE LEGS IN STRAIGHT DOWN POSITION
- 3. Connect Feet (G) to 1" connector (F) to Elbow (D) to 3" Pipe (E).
- 4. Connect finished feet to Elbow (D).
- 5. Repeat 3-4 for other legs.
- 6. Connect 4.5" pipe (H) to 5-Way (A) and Flange (I)
- 7. Screw Flange into table top with screws (K)

### **Parts List:**

E - 4 X 3" PIPE

**B** - 4 X STREET ELBOWS

G - 4 X FEET

**H** - 1 X 4.5" PIPE

I - 1 X FLANGES (3" OD)

D - 8 X ELBOWS