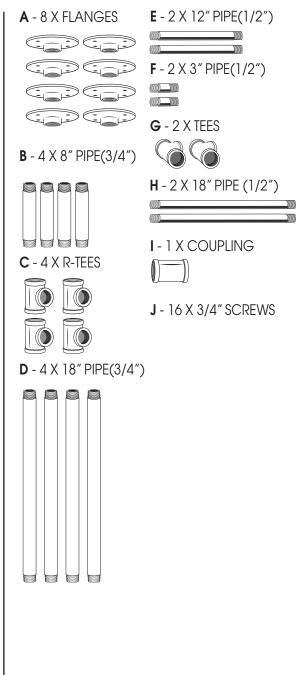

1. Connect 2 X 18" PIPE(H), 1 X COUPLING (I), 2a X TEES, as shown in box 1.

2. Connect 1 X 3" (F) PIPE, 1 X 12" PIPE (E), and 2 X R-TEES to each side, as shown in box 2.

- 3. Connect 1 X 8" (3/4) PIPE (B) , 1 X 18" (3/4) PIPE (D), and 2 X FLANGES to each legs.
- 4. Loosen or tighten flanges to level table, and screw into table top.