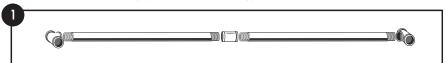

1. Connect 2 X 18" PIPE(H), 1 X COUPLING (I), 2a X TEES, as shown in box 1.

2. Connect 1 X 3" (F) PIPE, 1 X 12" PIPE (E), and 2 X R-TEES to each side, as shown in box 2.

- 3. Connect 1 X 8" (3/4) PIPE (B) , 1 X 18" (3/4) PIPE (D), and 2 X FLANGES to each legs.
- 4. Loosen or tighten flanges to level table, and screw into table top.