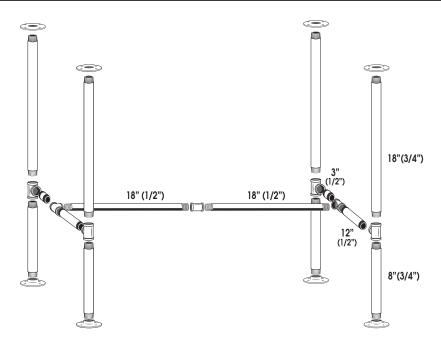

1. Connect 2 X 18" PIPE(H), 1 X COUPLING (I), 2a X TEES, as shown in box 1.

2. Connect 1 X 3" (F) PIPE, 1 X 12" PIPE (E), and 2 X R-TEES to each side, as shown in box 2.

- 3. Connect 1 X 8" (3/4) PIPE (B) , 1 X 18" (3/4) PIPE (D), and 2 X FLANGES to each legs.
- 4. Loosen or tighten flanges to level table, and screw into table top.