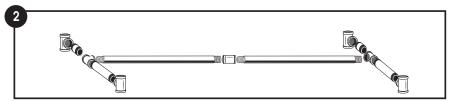

1. Connect 2 X 18" PIPE(H), 1 X COUPLING (I), 2a X TEES, as shown in box 1.

2. Connect 1 X 3" (F) PIPE, 1 X 12" PIPE (E), and 2 X R-TEES to each side, as shown in box 2.

- 3. Connect 1 X 8" (3/4) PIPE (B) , 1 X 18" (3/4) PIPE (D), and 2 X FLANGES to each legs.
- 4. Loosen or tighten flanges to level table, and screw into table top.