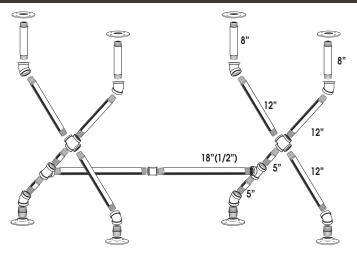

1. Connect 2 X 18" PIPE(I), 1 X COUPLING (J), 2 X R-TEES (C), as shown in box 1.

2. Connect 2 X 5" (B) PIPE, 1 X 45 ELBOW(F), 1 X CROSS(E), 1 X CONNECTOR(G), and 1 X FLANGE(A) on each side, as shown in box 2.

3. Connect 3 X 12" (3/4) PIPE (D) and 3 X 45 ELBOWS(F) to each CROSS (E).

- 4. Connect 2 X FLANGES(A) and 2 X CONNECTORS(G) to the bottom 12" PIPE(D).
- 5. Connect 4 X FLANGES(A) and 4 X 8" PIPE(H) to top of the CROSS (E)
- 6. Loosen or tighten flanges to level table, and screw into table top.

F - 8 X 45 ELBOW(3/4")

B - 4 X 5" PIPE(3/4")

G - 4 X CONNECTOR

H - 4 X 8" PIPE(3/4")

D - 6 X 12" PIPE(3/4")

J - 1 X COUPLING

K - 16 X 3/4" SCREWS

E - 2 X CROSS

A - 8 X FLANGES