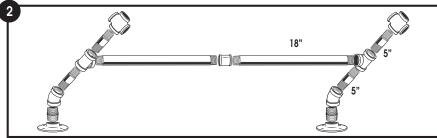

1. Connect 2 X 18" PIPE(I), 1 X COUPLING (J), 2 X R-TEES (C), as shown in box 1.

2. Connect 2 X 5" (B) PIPE, 1 X 45 ELBOW(F), 1 X CROSS(E), 1 X CONNECTOR(G), and 1 X FLANGE(A) on each side, as shown in box 2.