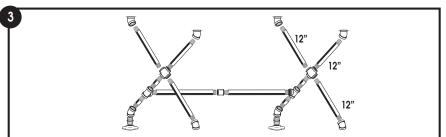

3. Connect 3 X 12" (3/4) PIPE (D) and 3 X 45 ELBOWS(F) to each CROSS (E).

- 4. Connect 2 X FLANGES(A) and 2 X CONNECTORS(G) to the bottom 12" PIPE(D).
- 5. Connect 4 X FLANGES(A) and 4 X 8" PIPE(H) to top of the CROSS (E)
- 6. Loosen or tighten flanges to level table, and screw into table top.