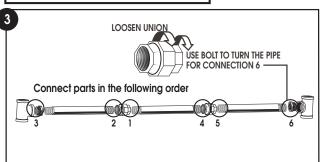

- 1. Connect 2 X ELBOWS, 2 X FLANGES, 2 X CONNECTORS, 1 X 4" PIPE, 1 X 10" PIPE, 1 X TEE, 1 X 8" PIPE into the top part of the leg as shown in box 1. Repeat with other side.
- 2. Connect 2 X ELBOWS, 3 X FLANGES, 2 X 5 PIPE, 1 X 4" PIPE, 1 X 10" PIPE, 1 X CROSS, 1 X 8" PIPE into the top part of the leg as shown in box 2. Repeat with other-side.
- 3. Connect a 2 X BUSHINGS, 3 X 12" PIPE, 2 X UNIONS to the legs in part 2. Screw each 12" PIPE as tight as you can by hand into the first UNION. Then screw on the 2nd UNION and 3rd PIPE. Screw this into the TEE. Loosen the UNION and turn the UNION bolt to screw PIPE into the other TEE and tighten UNION.
- 4. Connect the 2 tops to the bottom of the desk.
- 5. Loosen flanges to level desk and screw into your desktop.