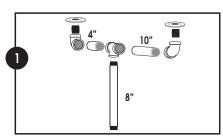

- 1. Connect 2 X ELBOWS, 2 X FLANGES, 2 X CONNECTORS, 1 X 4" PIPE, 1 X 10" PIPE, 1 X TEE, 1 X 8" PIPE into the top part of the leg as shown in box 1. Repeat with other side.
- 2. Connect 2 X ELBOWS, 3 X FLANGES, 2 X 5 PIPE, 1 X 4" PIPE, 1 X 10" PIPE, 1 X CROSS, 1 X 8" PIPE into the top part of the leg as shown in box 2. Repeat with other-side.
- 3. Connect a 2 X BUSHINGS, 3 X 12" PIPE, 2 X UNIONS to the legs in part 2. Screw each 12" PIPE as tight as you can by hand into the first UNION. Then screw on the 2nd UNION and 3rd PIPE. Screw this into the TEE. Loosen the UNION and turn the UNION bolt to screw PIPE into the other TEE and tighten UNION.
- 4. Connect the 2 tops to the bottom of the desk.
- 5. Loosen flanges to level desk and screw into your desktop.