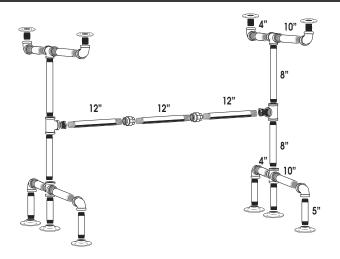

- 1. Connect 2 X ELBOWS, 2 X FLANGES, 2 X CONNECTORS, 1 X 4" PIPE, 1 X 10" PIPE, 1 X TEE, 1 X 8" PIPE into the top part of the leg as shown in box 1. Repeat with other side.
- 2. Connect 2 X ELBOWS, 3 X FLANGES, 2 X 5 PIPE, 1 X 4" PIPE, 1 X 10" PIPE, 1 X CROSS, 1 X 8" PIPE into the top part of the leg as shown in box 2. Repeat with other-side.
- 3. Connect a 2 X BUSHINGS, 3 X 12" PIPE, 2 X UNIONS to the legs in part 2. Screw each 12" PIPE as tight as you can by hand into the first UNION. Then screw on the 2nd UNION and 3rd PIPE. Screw this into the TEE. Loosen the UNION and turn the UNION bolt to screw PIPE into the other TEE and tighten UNION.
- 4. Connect the 2 tops to the bottom of the desk.
- 5. Loosen flanges to level desk and screw into your desktop.