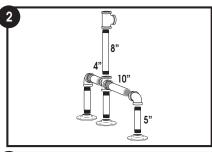

- 1. Connect 2 X ELBOWS, 2 X FLANGES, 2 X CONNECTORS, 1 X 4" PIPE, 1 X 10" PIPE, 1 X TEE, 1 X 8" PIPE into the top part of the leg as shown in box 1. Repeat with other side.
- 2. Connect 2 X ELBOWS, 3 X FLANGES, 2 X 5 PIPE, 1 X 4" PIPE, 1 X 10" PIPE, 1 X CROSS, 1 X 8" PIPE into the top part of the leg as shown in box 2. Repeat with other-side.
- 3. Connect a 2 X BUSHINGS, 3 X 12" PIPE, 2 X UNIONS to the legs in part 2. Screw each 12" PIPE as tight as you can by hand into the first UNION. Then screw on the 2nd UNION and 3rd PIPE. Screw this into the TEE. Loosen the UNION and turn the UNION bolt to screw PIPE into the other TEE and tighten UNION.
- 4. Connect the 2 tops to the bottom of the desk.
- 5. Loosen flanges to level desk and screw into your desktop.