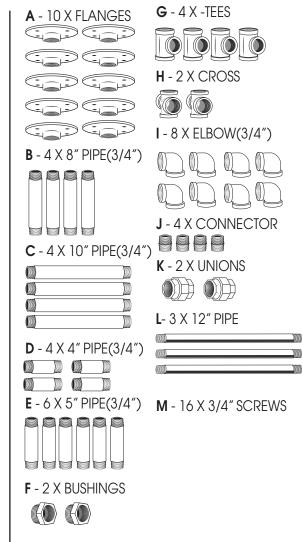

- 1. Connect 2 X ELBOWS, 2 X FLANGES, 2 X CONNECTORS, 1 X 4" PIPE, 1 X 10" PIPE, 1 X TEE, 1 X 8" PIPE into the top part of the leg as shown in box 1. Repeat with other side.
- 2. Connect 2 X ELBOWS, 3 X FLANGES, 2 X 5 PIPE, 1 X 4" PIPE, 1 X 10" PIPE, 1 X CROSS, 1 X 8" PIPE into the top part of the leg as shown in box 2. Repeat with other-side.
- 3. Connect a 2 X BUSHINGS, 3 X 12" PIPE, 2 X UNIONS to the legs in part 2. Screw each 12" PIPE as tight as you can by hand into the first UNION. Then screw on the 2nd UNION and 3rd PIPE. Screw this into the TEE. Loosen the UNION and turn the UNION bolt to screw PIPE into the other TEE and tighten UNION.
- 4. Connect the 2 tops to the bottom of the desk.
- 5. Loosen flanges to level desk and screw into your desktop.