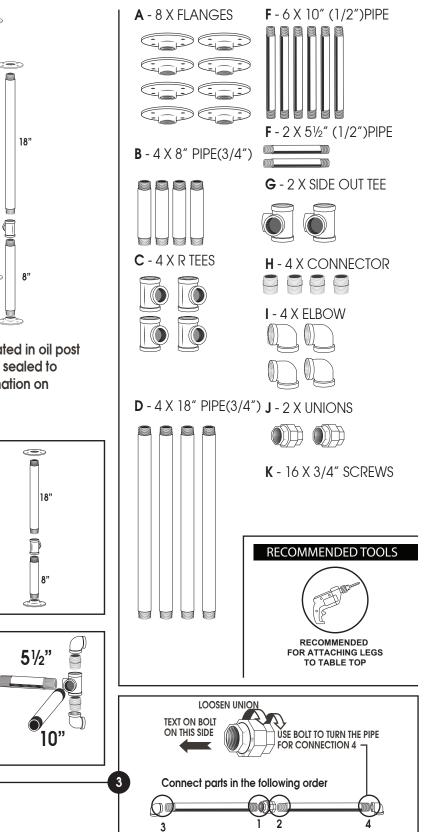

2

- 1. Assemble Each leg with a 2 X FLANGE (A) 1 X 8" PIPE (B), 1 X TEE(C), 18" PIPE (D), as shown in Box 1. Repeat with other legs
- 2. Connect legs with a 5.5" PIPE(F) in the back and 10" PIPE(E) in the front. 1X SIDE OUT TEE, 2 X CONNECTORS, and 2 X ELBOWS as shown in box 2. Repeat with other side.
- 3. Connect sides with each other using 4 X 10" PIPE and 2 X UNIONS. Screw each 10" PIPE as tight as you can by hand into the union. Attach the pipe to the elbow on the union side with no text. Then loosen the union and turn the union bolt to screw PIPE into the other elbow. Tighten union. Repeat with bottom side of loop.
- 4. Loosen or tighten flanges to level table, and screw into table top.
- Flanges may scratch floor and pads are recommended.