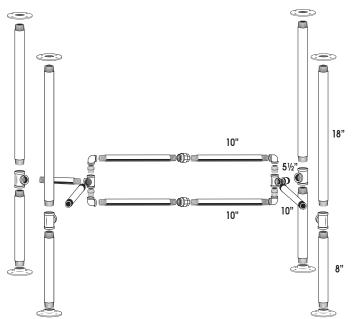

2

- 1. Assemble Each leg with a 2 X FLANGE (A) 1 X 8" PIPE (B), 1 X TEE(C), 18" PIPE (D), as shown in Box 1. Repeat with other legs
- 2. Connect legs with a 5.5" PIPE(F) in the back and 10" PIPE(E) in the front. 1X SIDE OUT TEE, 2 X CONNECTORS, and 2 X ELBOWS as shown in box 2. Repeat with other side.
- 3. Connect sides with each other using 4 X 10" PIPE and 2 X UNIONS. Screw each 10" PIPE as tight as you can by hand into the union. Attach the pipe to the elbow on the union side with no text. Then loosen the union and turn the union bolt to screw PIPE into the other elbow. Tighten union. Repeat with bottom side of loop.
- 4. Loosen or tighten flanges to level table, and screw into table top.
- Flanges may scratch floor and pads are recommended.