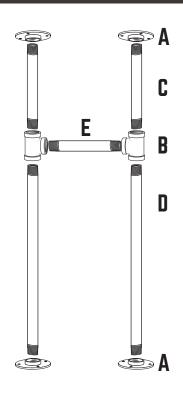

## **PARTS LIST**

A- 3/4 IN. FLANGES (4)

B- 3/4 IN. TEES (2)

C- 3/4 IN. 8 IN. PIPE (2)

D- 3/4 IN. 18 IN. PIPE (2)

E- 3/4 IN. 6 IN. PIPE (1)

INCLUDED 3/4 IN. SCREWS (8)

This kit is made of industrial grade authentic pipe. It is coated in oil post production to prevent rust. The kit should be cleaned and sealed to prevent rusting. See Clean and Seal sheet for more information on cleaning and sealing your pipe kit.

## INSTALLATION INTO WOOD TOP

- 1. Put Leg together as shown above. Hand tightening each flange to the pipe.
- 2. Mark holes on table top with flange.
- 3. Screw Legs into tabletop.
- 4. You can untighten each flange to help level the table.