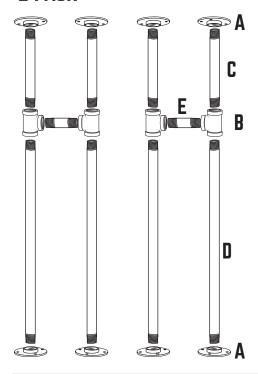

### **PARTS LIST**

A-8 x 3/4 IN. FLANGES

B- 4 x 3/4 IN. TEES

C- 4 x 3/4 IN. 6 IN PIPE

D- 4 x 3/4 IN. 24 IN PIPE

E-2 x 3/4 IN. 4 IN PIPE

INCLUDED

16 x 3/4 IN. SCREWS

#### INSTALLATION INTO WOOD TOP

- 1. Put Leg together as shown above. Hand tightening each flange to the pipe.
- 2. Screw Legs into tabletop with screws.
- 3. You can untighten each flange (top and bottom) a little to help level the table.