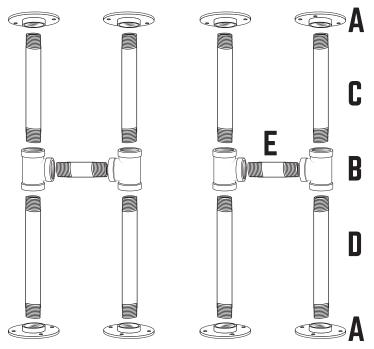

### 1 PACK / 2 PACK

| 365 34BHL / 365 34BHL2PK |                |
|--------------------------|----------------|
| PARTS LIST               |                |
|                          | 1 PACK/ 2 PACK |
| A- 3/4 IN. FLANGES       | (4/8)          |
| B- 3/4 IN. TEES          | (2/4)          |
| C- 3/4 IN. 6 IN. PIPE    | (2/4)          |
| D- 3/4 IN. 8 IN. PIPE    | (2/4)          |
| E- 3/4 IN. 4 IN. PIPE    | (1/2)          |
| INCLUDED                 |                |
| 3/4 IN. SCREWS           | (8/16)         |

#### INSTALLATION INTO WOOD TOP

- 1. Put Leg together as shown above. Hand tightening each flange to the pipe.
- 2. Mark holes on table top with flange.
- 3. Screw Legs into tabletop.
- 4. You can untighten each flange (top and bottom) a little to help level the table.