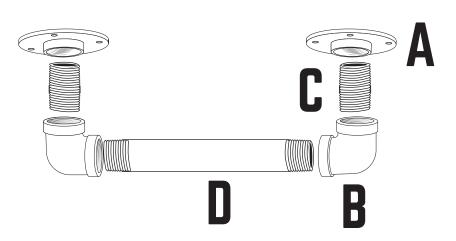

## PIPE JECOR 3/4 IN. BARN DOOR HANDLE

NEED HELP OR ADVICE ON PUTTING THIS KIT TOGETHER? MISSING PIECES? EMAIL US AT HELP@PIPE-DECOR.COM FOR ANY QUESTIONS

365 346BARN

**PARTS LIST** 

A-3/4 IN. FLANGES (2)

B- 3/4 IN. ELBOWS (2)

C-3/4 IN. CLOSE PIPE (2)

D- 3/4 IN. 6 IN. PIPE (1)

INCLUDED 3/4 IN. SCREWS (8)

This kit is made of industrial grade authentic pipe. It is coated in oil post production to prevent rust. The kit should be cleaned and sealed to prevent rusting. See Clean and Seal sheet for more information on cleaning and sealing your pipe kit.

## **INSTALLATION INTO WOOD**

- 1. Put barn door handle together as shown above.
- 2. Screw in 1 screw then level/straighten as needed.
- 3. Screw in the remaining screws to secure handle to wood.