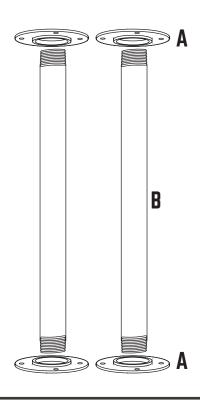

## PIPE JECOR® 2 IN. PIPE LEGS

NEED HELP OR ADVICE ON PUTTING THIS KIT TOGETHER? MISSING PIECES? EMAIL US AT HELP@PIPE-DECOR.COM FOR ANY QUESTIONS

365 212LGS 365 218LGS

PARTS LIST:
A- 4 X FLANGES
B- 2 X PIPE LEGS
12 IN. OR 18 IN.

## INSTALLATION INTO WOOD TOP

- 1. Put Leg together as shown above. Hand tightening each flange to the pipe.
- 2. Screw Leg into tabletop with screws.
- 3. You can untighten each flange (top and bottom) a little to help level the table.