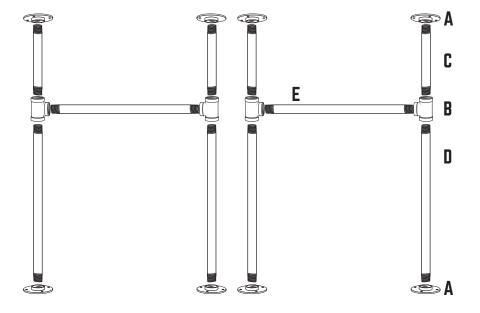

## **PARTS LIST**

|                            | 1 PACK/ 2 PACK |
|----------------------------|----------------|
| A- 1 IN. FLANGES           | (4/8)          |
| B- 1 IN. TEES              | (2/4)          |
| C- 1 IN. 8 IN. PIPE        | (2/4)          |
| D- 1 IN. 18 IN. PIPE       | (2/4)          |
| E- 1 IN. 16 IN. PIPE       | (1/2)          |
| INCLUDED<br>3/4 IN. SCREWS | (8/16)         |

#### INSTALLATION INTO WOOD TOP

- 1. Put Leg together as shown above. Hand tightening each flange to the pipe.
- 2. Mark holes on table top with flange.
- 3. Screw Legs into tabletop.
- 4. You can untighten each flange to help level the table.